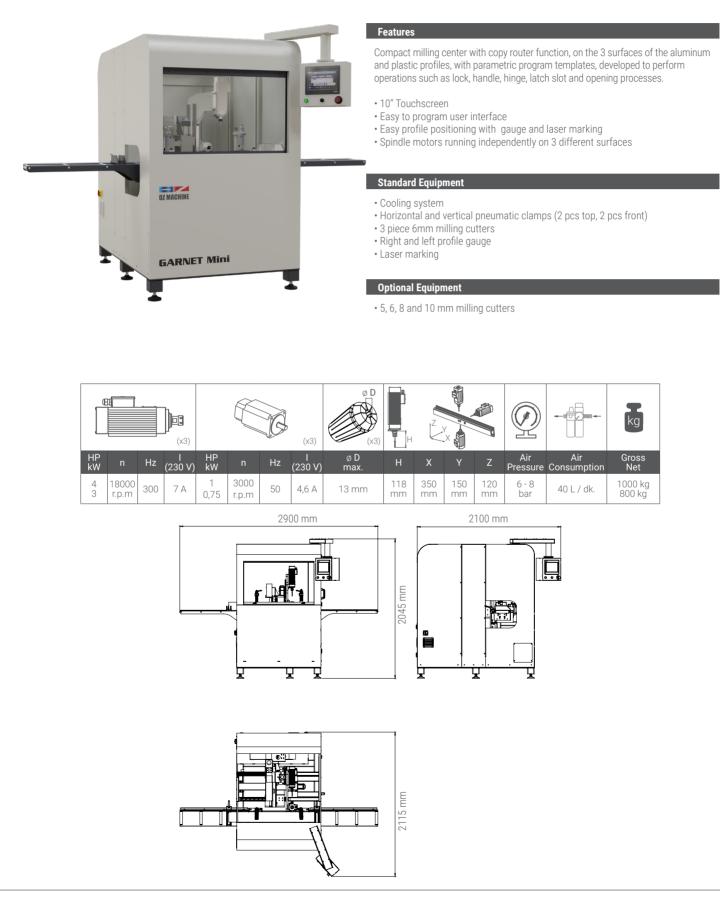

## **GARNET Mini**

3 Axis NC Compact Processing Center with Copy Router Function

| X Axis (Longitudinal)                    | 350 mm         |
|------------------------------------------|----------------|
| Y Axis (Lateral)                         | 150 mm         |
| Z Axis (Vertical)                        | 120 mm         |
| POSITIONING SPEED                        |                |
| X Axis (Longitudinal)                    | 30 m/min       |
| Y Axis (Lateral)                         | 30 m/min       |
| Z Axis (Vertical)                        | 30 m/min       |
| AIR                                      |                |
| Pressure                                 | 6-8 Bar        |
| Consumption                              | 40 L / min     |
| ELECTRICAL                               |                |
| Maximum power                            | 12 kW          |
| Voltage                                  | 400V 3P, PE AC |
| Frequency                                | 50-60 Hz       |
| SPINDLE                                  |                |
| Spindle with cooling fan                 | 3              |
| Maximum power                            | 3 kW           |
| Maximum rotation speed                   | 18.000 rpm     |
| Tool holder                              | ER 20          |
| PROFILE POSITIONING                      |                |
| Right and left profile gauge             | •              |
| Laser marking                            | •              |
| PROFILE TIE-DOWN MEASUREMENTS            |                |
| Xmax / Xmin (Longitudinal)               | - / 660 mm     |
| Ymax / Ymin (Lateral)                    | 150 mm / -     |
| Zmax/ Zmin (Vertical)                    | 120 mm / -     |
| CONTROL UNIT                             |                |
| Touchscreen                              | 10"            |
| Data transfer via USB                    | ٠              |
| Smart CAM post processing                | 0              |
| OPERATIONAL AREA                         |                |
| Clamps, standard quantity                | 4              |
| Automatic lubrication in processing area | •              |
| Guard cabin for machining area           | •              |
|                                          |                |