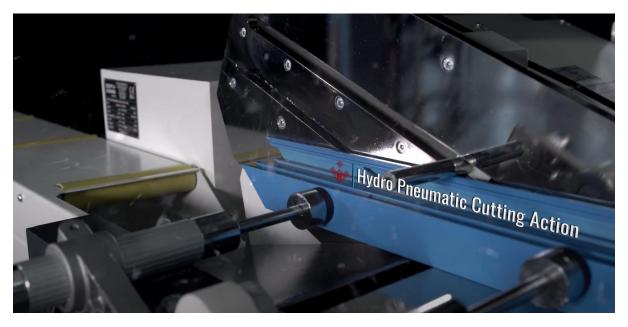

actical interface
- Data transfer over remote network connection, Ethernet and USB
- Adjustable saw blade travel speed
- Ability to control saw blade travel distance
- Batch processing and precision cutting
- Process programming and large memory





- Batch profile slicing (auto feed and cut)
- · Roller conveyor on both heads
- Automatic horizontal and vertical clamps
- Automatic size calculation for mould cutting
- · Profile support and profile dimension measuring device









# **Cutting Precision starts here:**

One-piece welded base
Stability, perfect alignment,
easy to move / relocate

#### Guide beams:

150 x 250mm with wide 880mm spacing.

Precision THK Guide rails:

Stable footprint with 750mm spacing

# 1580kg



# Hydro / pneumatic control of cut for precise smooth results.







## The best drives and guides:

Head movement via rack and pinion and servo drives.

25 x 25mm Bevel cut pinion eliminates backlash.

Contactless, high accuracy Magnetic strip readout of cutting lengths.

Inverter electronic control

Auto recalibration of saw spacing on start-up.



# Auto profile dimension measuring / offset allowance

Allows software to auto calculate and compensate for blade position offset when tilted







## Intelligent, Versatile and safe

You can cut any length you like up to 8000mm using the overlength function.









# Saws: Solid, accurate, reliable

Single piece machined saw unit housing 30mm thick

Safe, reliable and constant 'air over oil' feed

'Double acting cylinders – air in /out action not spring return

Auto mist spray lubrication

Multi secti