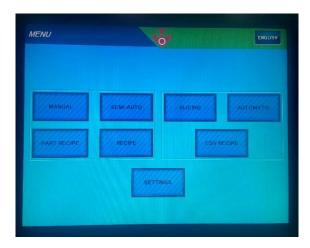

# Easy operation - high resolution Windows based Touchscreen

Manual, semi-auto and auto cycles.

Create your own cutting list or import a list

Save profile lists and fixed cutting settings.

Repeat cutting (slicing)

Setting's – for fixed values like sawblade thickness

Prompts and warnings