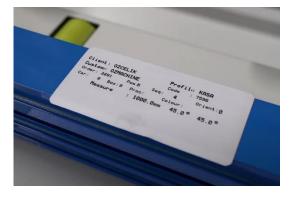

l, semi-auto and auto cycles.

Create your own cutting list or import a list

Save profile lists and fixed cutting settings.

Repeat cutting (slicing)

Setting's – for fixed values like sawblade thickness

Prompts and warnings









# Well supported.

**Twin** 1500mm support tables are supplied >left and right.





Central and end profile support units





## Waste handling is efficient

Handy offcut waste discharge with 'pull out 'collection bin. 60mm rear extraction ports.







### Safe and effective cut activation

Double button cut cycle activation. At hand Emergency stop and lockable main switch.







Screen can be repositioned along the frame to suit you and is angled for easy low glare and protected by a 'flip up 'safety cover







# Cut component labelling - included





# **Quality electrics**









## The cut capacity you need...



# **Backup and Service for peace** of mind



12-month comprehensive Warranty

Experienced Sales advice and after sales Service from LEDA

Spare parts inventory on-hand