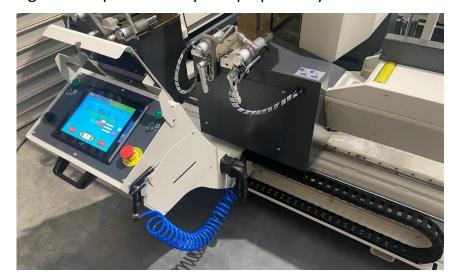

### Safe and effective cut activation

Double button cut cycle activation. At hand Emergency stop and lockable main switch.

Screen can be repositioned along the frame to suit you and is angled for easy low glare and protected by a 'flip up 'safety cover