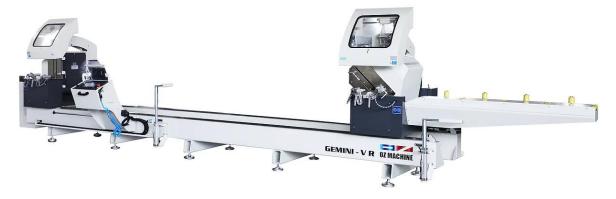

**60.000** PRODUCTION CAPACITY

43
PARTNERS WORLDWIDE

100 EXPORT COUNTRIES

Accurate, efficient user friendly and outstanding value...

See it in action: GEMINI VR

https://youtu.be/Hu0rsqMmEWs

**CUT LENGTH: 5050mm** 

**BLADE DIAMETER: 550mm** 

**Key features** 

Hydro-Pneumatic cutting action

shutterstock.com - 1213252954

- Work to internal or external dimensions of cut profile
- Electronically controlled X axis positioning at 35m/min
- Servo controlled rotation of both saw axis -22.5 to + 45 degrees
- Secure cutting by the cover equipped with a safety sensor
- Industrial PC: Windows based touchscreen and easy to use practical interface
- Data transfer over remote network connection, Ethernet and USB
- Adjustable saw blade travel speed
- Ability to control saw blade travel distance
- Batch processing and precision cutting
- Process programming and large memory