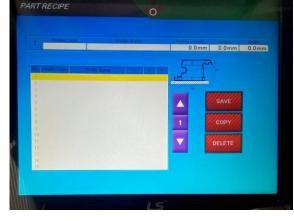

# Easy operation - high resolution Windows based Touchscreen

Manual, semi-auto and auto cycles.

Create your own cutting list or import a list

Save profile lists and fixed cutting settings.

Repeat cutting (slicing)