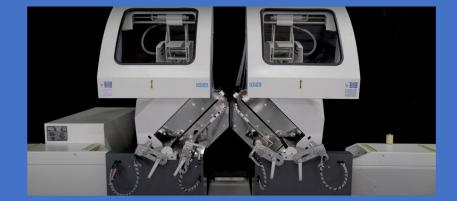

**60.000** PRODUCTION CAPACITY

43
PARTNERS WORLDWIDE

100 EXPORT COUNTRIES

Accurate, efficient user friendly and outstanding value...

See it in action: GEMINI VR

https://youtu.be/Hu0rsqMmEWs

**CUT LENGTH: 5050mm** 

**BLADE DIAMETER: 550mm** 

**Key features** 

Hydro-Pneumatic cutting action

shutterstock.com - 1213252954

- Work to internal or external dimensions of cut profile
- Electronically controlled X axis positioning at 35m/min
- Servo controlled rotation of both saw axis -22.5 to + 45 degrees
- Secure cutting by the cover equipped with a safety sensor
- Industrial PC: Windows based touchscreen and easy to use practical interface
- Data transfer over remote network connection, Ethernet and USB
- Adjustable saw blade travel speed
- Ability to control saw blade travel distance
- Batch processing and precision cutting
- Process programming and large memory