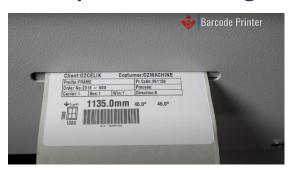

ual, semi-auto and auto cycles.

Create your own cutting list or import a list

Save profile lists and fixed cutting settings.

Repeat cutting (slicing)

Setting's – for fixed values like sawblade thickness

Prompts and warnings









# Well supported.

**Twin** 1500mm support tables are supplied >left and right.





Central and end profile support units





## Waste handling is efficient

Handy offcut waste discharge with 'pull out 'collection bin. 60mm rear extraction ports.







### Safe and effective cut activation

Double button cut cycle activation. At hand Emergency stop and lockable main switch.







Screen can be repositioned along the frame to suit you and is angled for easy low glare and protected by a 'flip up 'safety cover







# Cut component labelling - included





# **Quality electrics**









## The cut capacity you need...



# **Backup and Service for peace** of mind



12-month comprehensive Warranty

Experienced Sales advice and after sales Service from LEDA

Spare parts inventory on-hand