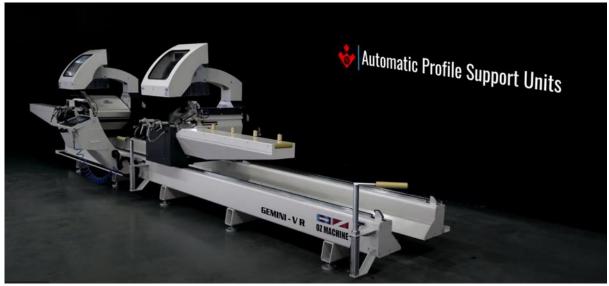

# Well supported.

**Twin** 1500mm support tables are supplied >left and right.

Central and end profile support units