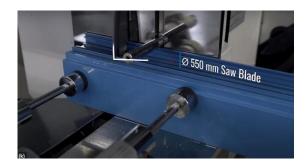

**BLADE DIAMETER: 550mm** 

**Key features** 

Hydro-Pneumatic cutting action

shutterstock.com - 1213252954

- Work to internal or external dimensions of cut profile
- Electronically controlled X axis positioning at 35m/min
- Servo controlled rotation of both saw axis -22.5 to + 45 degrees
- Secure cutting by the cover equipped with a safety sensor
- Industrial PC: Windows based touchscreen and easy to use practical interface
- Data transfer over remote network connection, Ethernet and USB
- Adjustable saw blade travel speed
- Ability to control saw blade travel distance
- Batch processing and precision cutting
- Process programming and large memory