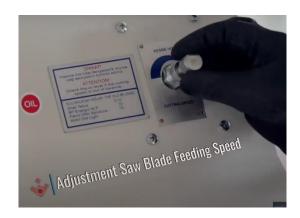

## The best drives and guides:

Head movement via rack and pinion and servo drives.

25 x 25mm Bevel cut pinion eliminates backlash.

Contactless, high accuracy Magnetic strip readout of cutting lengths.

Inverter electronic control