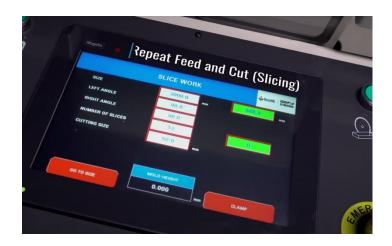

# Easy operation - high resolution Windows based Touchscreen

Manual, semi-auto and auto cycles.

Create your own cutting list or import a list

Save profile lists and fixed cutting settings.

Repeat cutting (slicing)