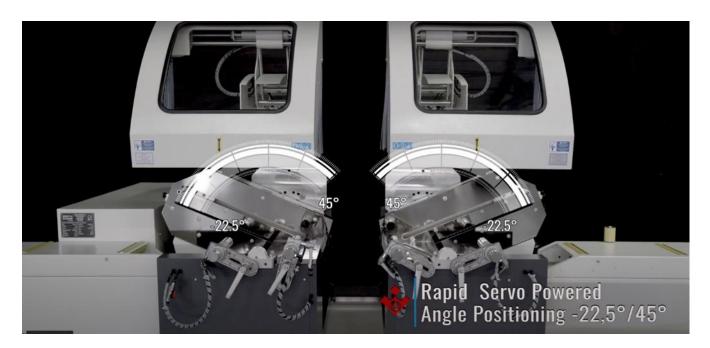

**BLADE DIAMETER: 550mm** 

**Key features** 

Hydro-Pneumatic cutting action

shutterstock.com - 1213252954

- Work to internal or external dimensions of cut profile
- Electronically controlled X axis positioning at 35m/min
- Servo controlled rotation of both saw axis -22.5 to + 45 degrees
- Secure cutting by the cover equipped with a safety sensor
- Industrial PC: Windows based touchscreen and easy to use practical interface
- Data transfer over remote network connection, Ethernet and USB
- Adjustable saw blade travel speed
- Ability to control saw blade travel distance
- Batch processing and precision cutting
- Process programming and large memory