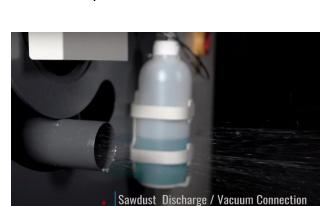

## Waste handling is efficient

Handy offcut waste discharge with 'pull out 'collection bin. 60mm rear extraction ports.