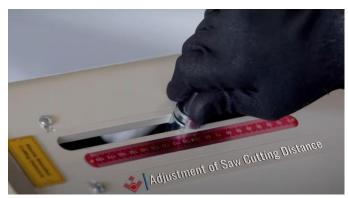

**BLADE DIAMETER: 550mm** 

**Key features** 

Hydro-Pneumatic cutting action

shutterstock.com - 1213252954

- Work to internal or external dimensions of cut profile
- Electronically controlled X axis positioning at 35m/min
- Servo controlled rotation of both saw axis -22.5 to + 45 degrees
- Secure cutting by the cover equipped with a safety sensor
- Industrial PC: Windows based touchscreen and easy to use practical interface
- Data transfer over remote network connection, Ethernet and USB
- Adjustable saw blade travel speed
- Ability to control saw blade travel distance
- Batch processing and precision cutting
- Process programming and large memory