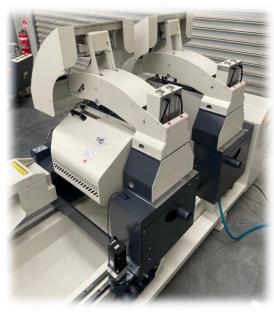

# **Cutting Precision starts here:**

One-piece welded base
Stability, perfect alignment,
easy to move / relocate

#### Guide beams:

150 x 250mm with wide 880mm spacing.

Precision THK Guide rails:

Stable footprint with 750mm spacing

# **Rock solid clamping**

6 auto clamps (4 horizontal, 2 vertical)
Adjustable height and entry angle
Adjustable clamping speed

# Well supported.

**Twin** 1500mm support tables are supplied >left and right.

Central and end profile support units