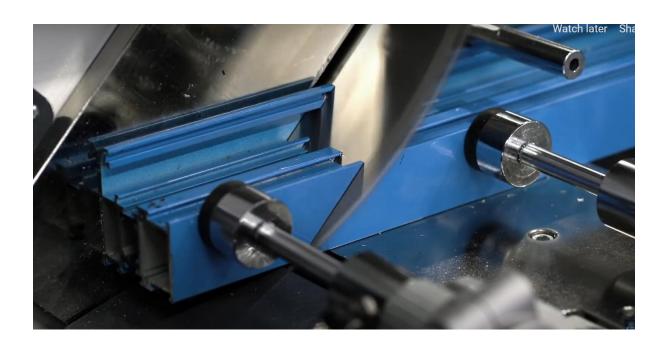

# Hydro / pneumatic control of cut for precise smooth results.

# Saws: Solid, accurate, reliable

Single piece machined saw unit housing 30mm thick

Safe, reliable and constant 'air over oil' feed

'Double acting cylinders – air in /out action not spring return

Auto mist spray lubrication