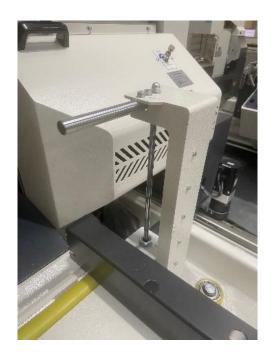

## The best drives and guides:

Head movement via rack and pinion and servo drives.

25 x 25mm Bevel cut pinion eliminates backlash.

Contactless, high accuracy Magnetic strip readout of cutting lengths.

Inverter electronic control

Auto recalibration of saw spacing on start-up.

# Auto profile dimension measuring / offset allowance

Allows software to auto calculate and compensate for blade position offset when tilted