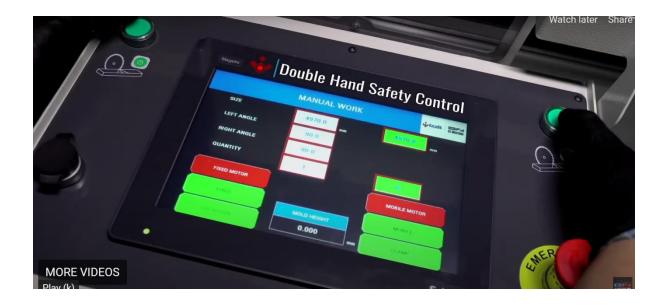

# Easy operation - high resolution Windows based Touchscreen

Manual, semi-auto and auto cycles.

Create your own cutting list or import a list

Save profile lists and fixed cutting settings.

Repeat cutting (slicing)

Setting's – for fixed values like sawblade thickness

Prompts and warnings

### Safe and effective cut activation

Double button cut cycle activation. At hand Emergency stop and lockable main switch.

Screen can be repositioned along the frame to suit you and is angled for easy low glare and protected by a 'flip up 'safety cover