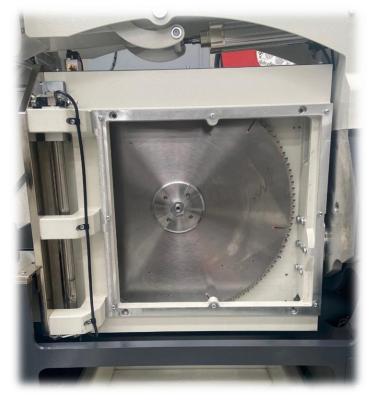

**BLADE DIAMETER: 550mm** 

**Key features** 

Hydro-Pneumatic cutting action

shutterstock.com - 1213252954

- Work to internal or external dimensions of cut profile
- Electronically controlled X axis positioning at 35m/min
- Servo controlled rotation of both saw axis -22.5 to + 45 degrees
- Secure cutting by the cover equipped with a safety sensor
- Industrial PC: Windows based touchscreen and easy to use practical interface
- Data transfer over remote network connection, Ethernet and USB
- Adjustable saw blade travel speed
- Ability to control saw blade travel distance
- Batch processing and precision cutting
- Process programming and large memory

# Saws: Solid, accurate, reliable

Single piece machined saw unit housing 30mm thick

Safe, reliable and constant 'air over oil' feed

'Double acting cylinders – air in /out action not spring return

Auto mist spray lubrication