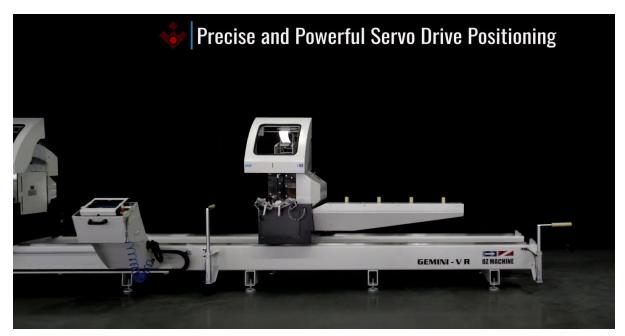

**60.000** PRODUCTION CAPACITY

43
PARTNERS WORLDWIDE

100 EXPORT COUNTRIES

Accurate, efficient user friendly and outstanding value...

See it in action: GEMINI VR

https://youtu.be/Hu0rsqMmEWs

**CUT LENGTH: 5050mm** 

**BLADE DIAMETER: 550mm** 

**Key features** 

Hydro-Pneumatic cutting action

shutterstock.com - 1213252954

- Work to internal or external dimensions of cut profile
- Electronically controlled X axis positioning at 35m/min
- Servo controlled rotation of both saw axis -22.5 to + 45 degrees
- Secure cutting by the cover equipped with a safety sensor
- Industrial PC: Windows based touchscreen and easy to use practical interface
- Data transfer over remote network connection, Ethernet and USB
- Adjustable saw blade travel speed
- Ability to control saw blade travel distance
- Batch processing and precision cutting
- Process programming and large memory