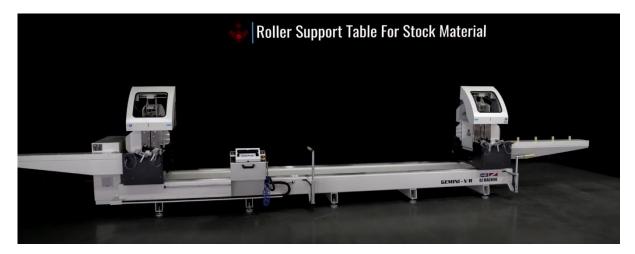

# Well supported.

**Twin** 1500mm support tables are supplied >left and right.

Central and end profile support units