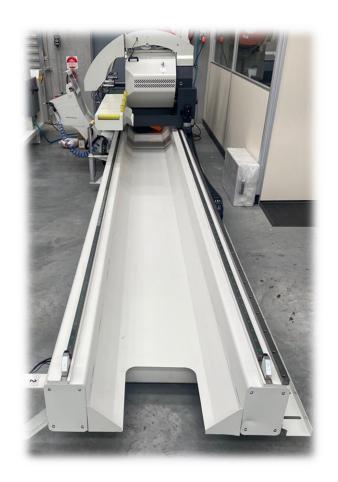

# Well supported.

**Twin** 1500mm support tables are supplied >left and right.

Central and end profile support units