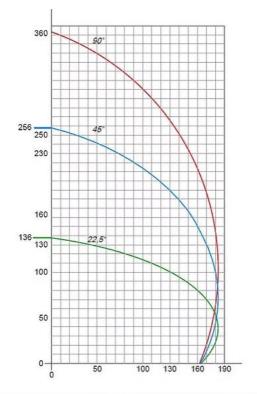

## Intelligent, Versatile and safe

You can cut any length you like up to 8000mm using the overlength function.