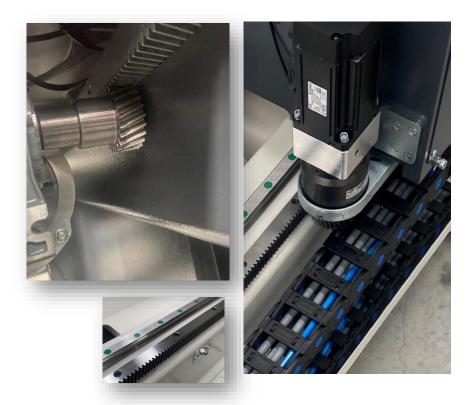

## The best drives and guides:

Head movement via rack and pinion and servo drives.

25 x 25mm Bevel cut pinion eliminates backlash.

Contactless, high accuracy Magnetic strip readout of cutting lengths.

Inverter electronic control