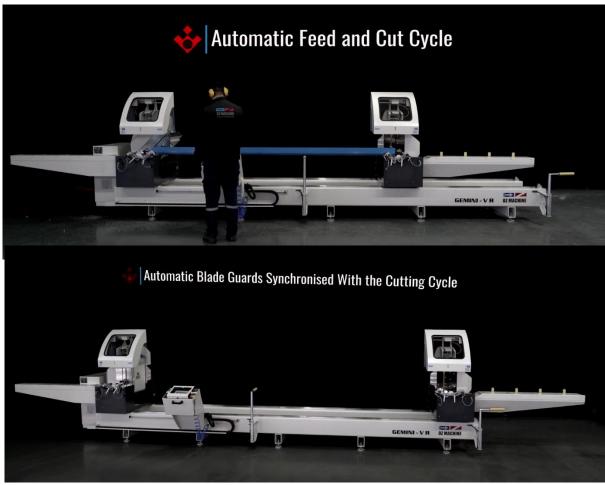

- Batch profile slicing (auto feed and cut)
- · Roller conveyor on both heads
- Automatic horizontal and vertical clamps
- Automatic size calculation for mould cutting
- · Profile support and profile dimension measuring device

## Intelligent, Versatile and safe

You can cut any length you like up to 8000mm using the overlength function.