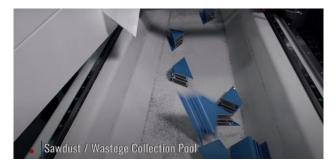

## Waste handling is efficient

Handy offcut waste discharge with 'pull out 'collection bin. 60mm rear extraction ports.