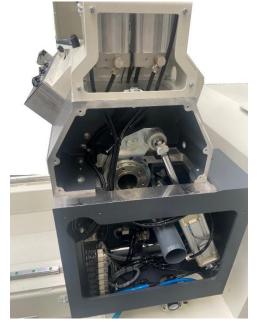

## The best drives and guides:

Head movement via rack and pinion and servo drives.

25 x 25mm Bevel cut pinion eliminates backlash.

Contactless, high accuracy Magnetic strip readout of cutting lengths.

Inverter electronic control

Auto recalibration of saw spacing on start-up.

# **Quality electrics**