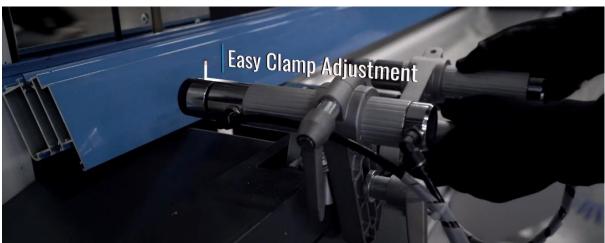

# **Rock solid clamping**

6 auto clamps (4 horizontal, 2 vertical)
Adjustable height and entry angle
Adjustable clamping speed