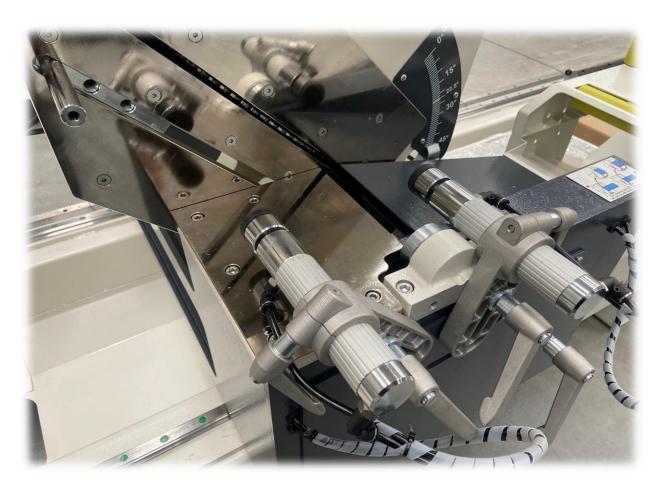

## The best drives and guides:

Head movement via rack and pinion and servo drives.

25 x 25mm Bevel cut pinion eliminates backlash.

Contactless, high accuracy Magnetic strip readout of cutting lengths.

Inverter electronic control

Auto recalibration of saw spacing on start-up.