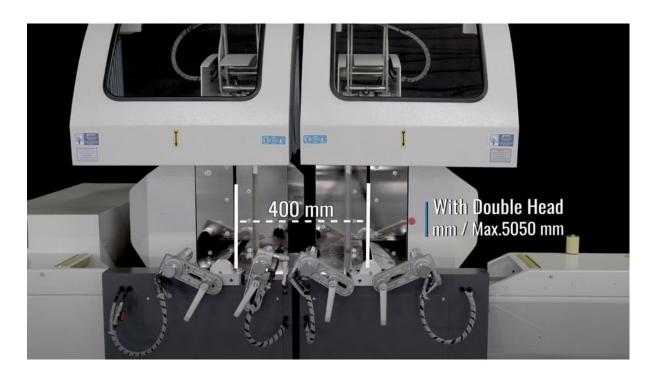

**60.000** PRODUCTION CAPACITY

43
PARTNERS WORLDWIDE

100 EXPORT COUNTRIES

Accurate, efficient user friendly and outstanding value...

See it in action: GEMINI VR

https://youtu.be/Hu0rsqMmEWs

**CUT LENGTH: 5050mm** 

**BLADE DIAMETER: 550mm** 

**Key features** 

Hydro-Pneumatic cutting action

shutterstock.com - 1213252954

- Work to internal or external dimensions of cut profile
- Electronically controlled X axis positioning at 35m/min
- Servo controlled rotation of both saw axis -22.5 to + 45 degrees
- Secure cutting by the cover equipped with a safety sensor
- Industrial PC: Windows based touchscreen and easy to use practical interface
- Data transfer over remote network connection, Ethernet and USB
- Adjustable saw blade travel speed
- Ability to control saw blade travel distance
- Batch processing and precision cutting
- Process programming and large memory