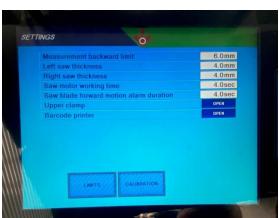

le dimension measuring / offset allowance

Allows software to auto calculate and compensate for blade position offset when tilted







## Intelligent, Versatile and safe

You can cut any length you like up to 8000mm using the overlength function.









# Saws: Solid, accurate, reliable

Single piece machined saw unit housing 30mm thick

Safe, reliable and constant 'air over oil' feed

'Double acting cylinders – air in /out action not spring return

Auto mist spray lubrication

Multi section drive belts eliminate slippage under load.









Effective and energy efficient motors.

3KW saws, 9kw total load





## You're in control





# **Rock solid clamping**

6 auto clamps (4 horizontal, 2 vertical)
Adjustable height and entry angle
Adjustable clamping speed

















# 





# Easy operation - high resolution Windows based Touchscreen

Manual, semi-auto and auto cycles.

Create your own cutting list or import a list

Save profile lists and fixed cutting settings.

Repeat cutting (slicing)

Setting's – for fixed values like sawblade thickness

Prompts and warnings









# Well supported.

**Twin** 1500mm support tables are supplied >left and right.





Central and end profile support units





## Waste handling is efficient

Handy offcut waste discharge with 'pull out 'collection bin. 60mm rear extraction ports.







### Safe and effective cut activation

Double button cut cycle activation. At hand Emergency stop and lockable main switch.







Screen can be repositioned along the frame to suit you and is angled for easy low glare and protected by a '