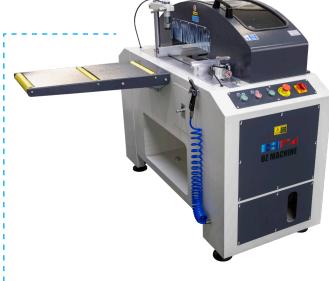

# **POLAR - V**

### Automatic End Milling Machine - Pneumatic Blade Replacement

### Features

Used for end milling processes of aluminum and plastic profiles.

- Hydro-Pneumatic motion
- Pneumatic vertical and horizontal clamps
- Secure operation by the cover equipped with a safety sensor
- Automatic returning to process starting point
- End-milling processes at various angles with graded miter
- Profile support conveyor
- · Blade adapter
- · Blade holding station