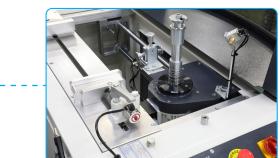

### Features

Used for end milling processes of aluminum and plastic profiles.

- Hydro-Pneumatic motion
- Pneumatic vertical and horizontal clamps
- Secure operation by the cover equipped with a safety sensor
- Automatic returning to process starting point
- End-milling processes at various angles with graded miter
- Profile support conveyor
- · Blade adapter
- · Blade holding station