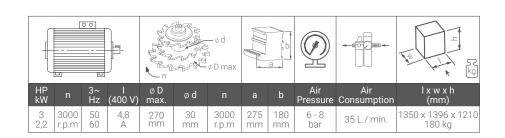

### Features

Used for end milling processes of aluminum and plastic profiles.

- Hydro-Pneumatic motion
- Pneumatic vertical and horizontal clamps
- Secure operation by the cover equipped with a safety sensor
- Automatic returning to process starting point
- End-milling processes at various angles with graded miter
- Profile support conveyor
- · Blade adapter
- · Blade holding station