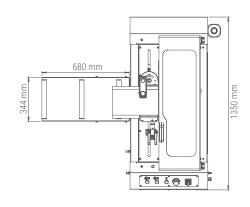

# **POLAR - V**

### Automatic End Milling Machine - Pneumatic Blade Replacement