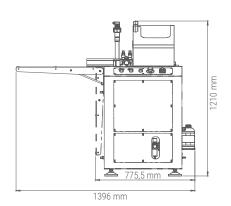

### Features

Used for end milling processes of aluminum and plastic profiles.

- Hydro-Pneumatic motion
- Pneumatic vertical and horizontal clamps
- Secure operation by the cover equipped with a safety sensor
- Automatic returning to process starting point
- End-milling processes at various angles with graded miter
- Profile support conveyor
- · Blade adapter
- · Blade holding station