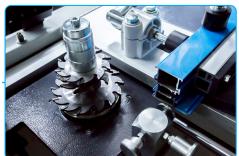

#### Features

Used for end milling processes of aluminum and plastic profiles.

- Hydro-Pneumatic motion
- Pneumatic vertical and horizontal clamps
- Secure operation by the cover equipped with a safety sensor
- Automatic returning to process starting point
- End-milling processes at various angles with graded miter
- Easy blade replacement
- · Profile support conveyor
- Blade adapter
- Blade holding station

## Optional Equipments

- Cutter set
- Single-phase system

|          |               |          |              | ø d         |          |               |           | a         |                 |                    | SK Kg                      |
|----------|---------------|----------|--------------|-------------|----------|---------------|-----------|-----------|-----------------|--------------------|----------------------------|
| HP<br>kW |               | 3~<br>Hz | I<br>(400 V) | ø D<br>max. | ø d      |               | а         | b         | Air<br>Pressure | Air<br>Consumption | l x w x h<br>(mm)          |
| 3<br>2,2 | 3000<br>r.p.m | 50<br>60 | 4,4<br>A     | 140<br>mm   | 30<br>mm | 3000<br>r.p.m | 210<br>mm | 160<br>mm | 6 - 8<br>bar    | 30 L / min.        | 970 x 645 x 1090<br>113 kg |