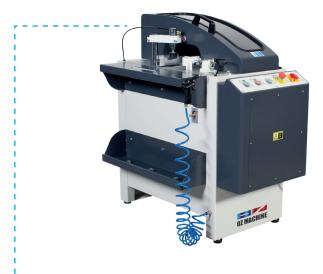

# **POLAR - IV**

## Automatic End Milling Machine - Pneumatic Blade Replacement

#### Features

Used for end milling processes of aluminum and plastic profiles.

- Hydro-Pneumatic motion
- Pneumatic vertical and horizontal clamps
- Secure operation by the cover equipped with a safety sensor
- Automatic returning to process starting point
- End-milling processes at various angles with graded miter
- Easy blade replacement
- · Profile support conveyor
- Blade adapter
- Blade holding station