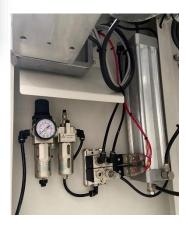

### Reliable and safe feed

Reliable and constant 'air over oil' feed of cutter head (hydro / pneumatic)

Auto mist spray lubrication of cutters

Auto return to start point after cut

Ability to stop cycle as soon as cut is completed and return for next cut