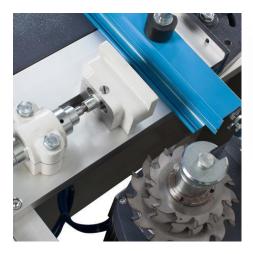

# **Rock solid clamps and fences**

Easy adjustment of fence for angles cuts.

Powerful vertical and horizontal pneumatic clamps

3 position rotating depth stop

### Attention to detail:

Small details make a difference:

Profile support roller at infeed.

Convenient cutter storage tray and air gun

Clear view of cutting in progress