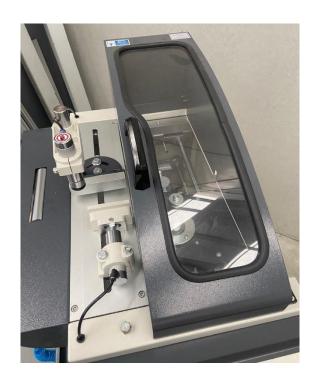

### POLAR IV Semi -automatic Profile End milling

# **Key features**

- Simple, fast and safe End milling
- Effective semi-automatic operation
- Quick cutter changes via pneumatic cutter release
- Better and safer control of feed by hydro/pneumatic system
- Easy adjustment for 90 through to 45-degree angle milling
- Powerful 1.5kw direct drive cutter motor
- Variable cutter traverse speed easily set
- Profile support roller
- Cutter storage tray and air gun
- Robust pneumatic vertical and horizontal clamping
- Clear view of cutting via safety hood
- Auto return to start point
- Outstanding value

### Attention to detail:

Small details make a difference:

Profile support roller at infeed.

Convenient cutter storage tray and air gun

Clear view of cutting in progress