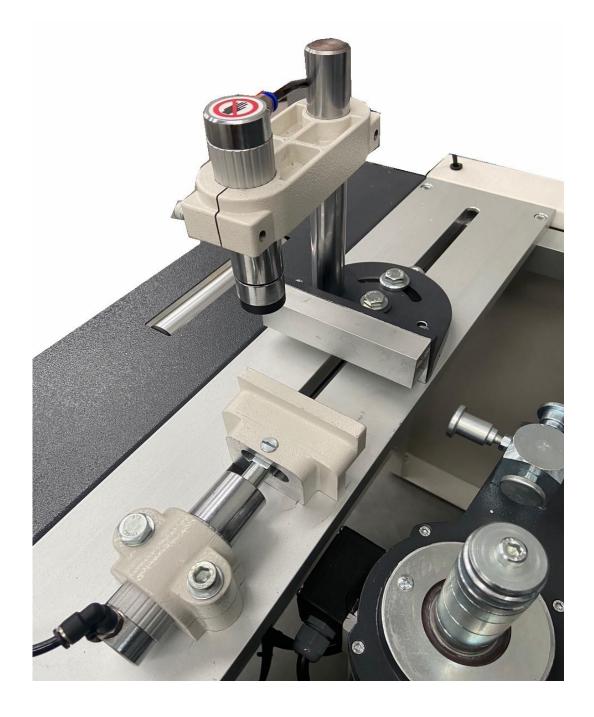

# **Rock solid clamps and fences**

Easy adjustment of fence for angles cuts.

Powerful vertical and horizontal pneumatic clamps

3 position rotating depth stop

### Attention to detail:

Small details make a difference:

Profile support roller at infeed.

Convenient cutter storage tray and air gun

Clear view of cutting in progress