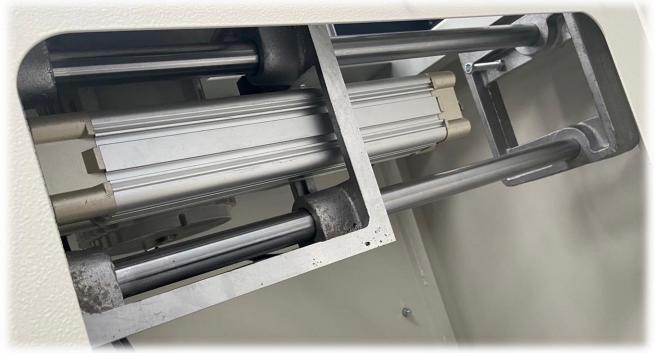

# **Precision starts here:**

40mm square solid mounting rails
25mm round guide rails
Heavy cast machined mount plates

### Reliable and safe feed

Reliable and constant 'air over oil' feed of cutter head (hydro / pneumatic)

Auto mist spray lubrication of cutters

Auto return to start point after cut

Ability to stop cycle as soon as cut is completed and return for next cut