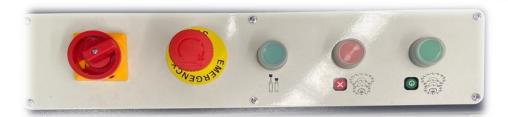

Pneumatic 'push button' quick release of cutter heads for rapid changeovers (see in video)

Easy setting of cutter travel speed to suit different profiles

Emergency stop and switch locking