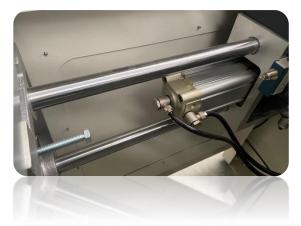

# **Precision starts here:**

40mm square solid mounting rails
25mm round guide rails
Heavy cast machined mount plates

### Reliable and safe feed

Reliable and constant 'air over oil' feed of cutter head (hydro / pneumatic)

Auto mist spray lubrication of cutters

Auto return to start point after cut

Ability to stop cycle as soon as cut is completed and return for next cut