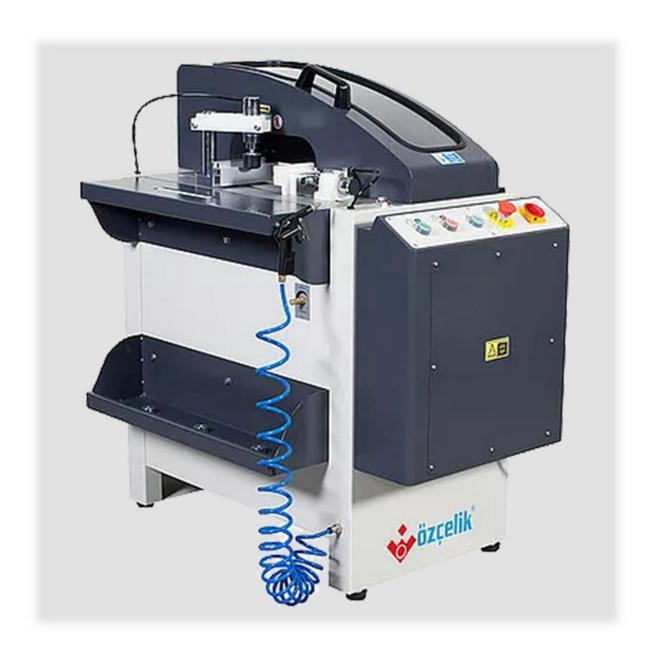

### POLAR IV Semi -automatic Profile End milling

# **Key features**

- Simple, fast and safe End milling
- Effective semi-automatic operation
- Quick cutter changes via pneumatic cutter release
- Better and safer control of feed by hydro/pneumatic system
- Easy adjustment for 90 through to 45-degree angle milling
- Powerful 1.5kw direct drive cutter motor
- Variable cutter traverse speed easily set
- Profile support roller
- Cutter storage tray and air gun
- Robust pneumatic vertical and horizontal clamping
- Clear view of cutting via safety hood
- Auto return to start point
- Outstanding value