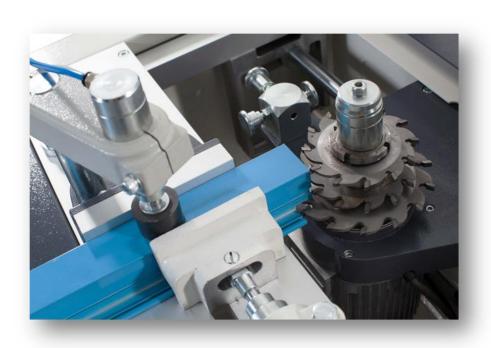

Pneumatic 'push button' quick release of cutter heads for rapid changeovers (see in video)

Easy setting of cutter travel speed to suit different profiles

Emergency stop and switch locking

## 1.5kw motor

## - effective and energy efficient

Direct drive – no belts to maintain and no power loss.

Reliable 3 phase motor