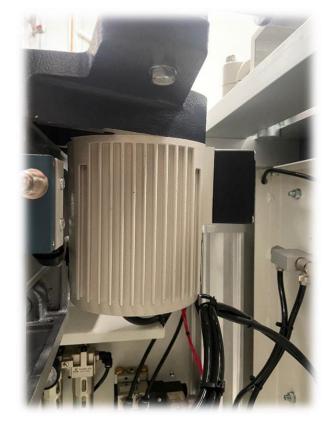

## 1.5kw motor

## - effective and energy efficient

Direct drive – no belts to maintain and no power loss.

Reliable 3 phase motor