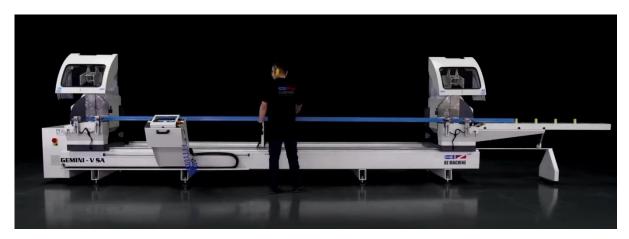

air in /out action not spring return

Auto mist spray lubrication

Multi section drive belts eliminate slippage under load.

### Effective and energy efficient motors.









# You're in control





# **Rock solid clamping**

6 auto clamps (4 horizontal, 2 vertical)
Adjustable height and entry angle
Adjustable clamping speed

















# 45.0° 5000.0 45.0° Part Count 10 44.0° Part Count





All features and product specifications subject to change without notice

# Easy operation - high resolution Windows based Touchscreen

Manual, semi-auto and auto cycles.

Create your own cutting list or import a list

Save profile lists and fixed cutting settings.

Repeat cutting (slicing)

Setting's – for fixed values like sawblade thickness

Prompts and warnings









# Well supported.





# **Twin** 1500mm support tables are supplied >left and right (shown below with right hand only fitted)







# Waste handling is efficient

Handy offcut waste discharge with 'pull out'

collection bin. 60mm rear extraction ports.



# Easy to set. Easy to use.











Quick manual setting of any intermediate angles



# Safe and effective

Double button cut cycle activation. At hand Emergency stop and lockable main switch.







Screen can be repositioned along the frame to suit you and is angled for easy low glare and protected by a 'flip up 'safety cover









# Cut component labelling – built in





All features and product specifications subject to change without notice





# **Quality electrics**





# Gemini V



# Gemini IV





# OZ MACHINE

#### **GEMINI SA SEMI-AU