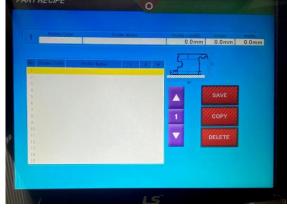

# Easy operation - high resolution Windows based Touchscreen

Manual, semi-auto and auto cycles.

Create your own cutting list or import a list

Save profile lists and fixed cutting settings.

Repeat cutting (slicing)

Setting's – for fixed values like sawblade thickness

Prompts and warnings