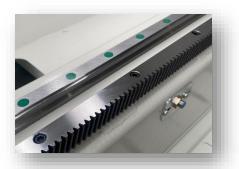

# **Cutting Precision starts here:**

One-piece welded base
Stability, perfect alignment,
easy to move / relocate

Guide beams:

150 x 250mm with wide 780mm spacing.

Precision THK Guide rails:

Stable footprint with 650mm spacing

# The best drives and guides:

Head movement via rack and pinion and servo drives.

25 x 25mm Bevel cut pinion eliminates backlash.

Contactless, high accuracy Magnetic strip readout of cutting lengths.

Inverter electronic control