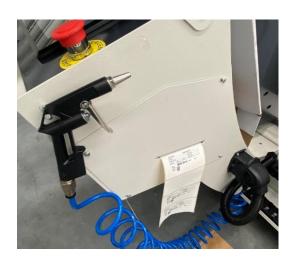

# Saws: Solid, accurate, reliable

Single piece machined saw unit housing 30mm thick

Safe, reliable and constant 'air over oil' feed

'Double acting cylinders – air in /out action not spring return

Auto mist spray lubrication