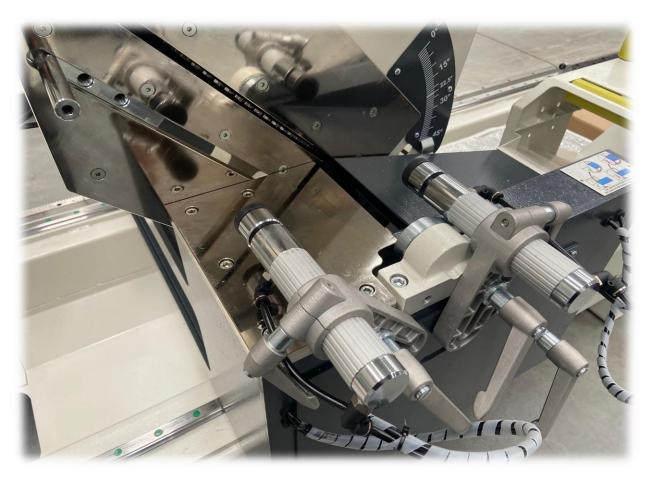

# **Rock solid clamping**

6 auto clamps (4 horizontal, 2 vertical)
Adjustable height and entry angle
Adjustable clamping speed