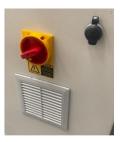

# Safe and effective

Double button cut cycle activation. At hand Emergency stop and lockable main switch.

Screen can be repositioned along the frame to suit you and is angled for easy low glare and protected by a 'flip up 'safety cover

# **Quality electrics**