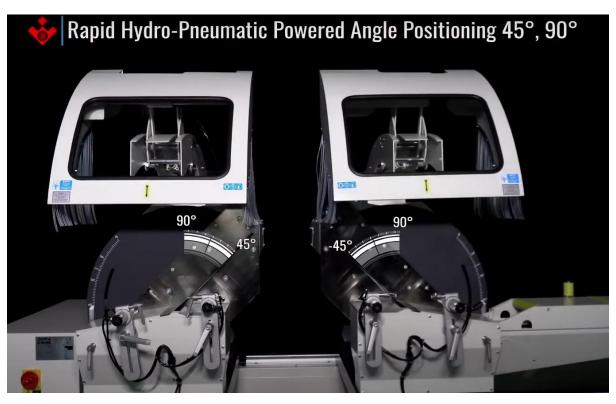

# **Key features**

- Hydro-Pneumatic cutting action
- Work to internal or external dimensions of cut profile
- Electronically controlled X axis
- Rapid angle positioning of heads hydro-pneumatically at angles 45° and 90°, manual positioning at intermediate angles
- Secure cutting by the cover equipped with a safety sensor
- Industrial PC: Windows based touchscreen and easy to use practical interface
- Data transfer over remote network connection, Ethernet and USB
- Adjustable saw blade travel speed
- Ability to control saw blade travel distance
- Batch processing and precision cutting
- Process programming and large memory
- Batch profile slicing (auto feed and cut)
- Roller conveyor on moving head
- Automatic horizontal and vertical clamps
- Automatic size calculation for mould cutting
- Profile support