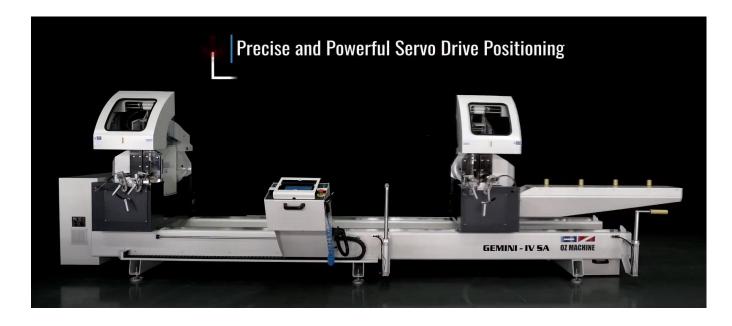

# The best drives and guides:

Head movement via rack and pinion and servo drives.

25 x 25mm Bevel cut pinion eliminates backlash.

Contactless, high accuracy Magnetic strip readout of cutting lengths.

Inverter electronic control

# Gemini IV