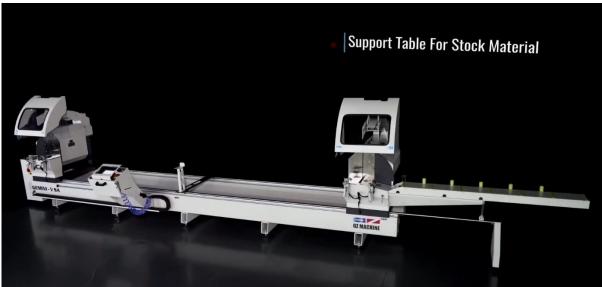

# **Twin** 1500mm support tables are supplied >left and right (shown below with right hand only fitted)