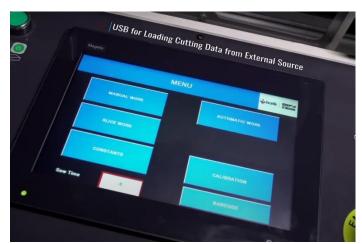

# Easy operation - high resolution Windows based Touchscreen

Manual, semi-auto and auto cycles.

Create your own cutting list or import a list

Save profile lists and fixed cutting settings.

Repeat cutting (slicing)