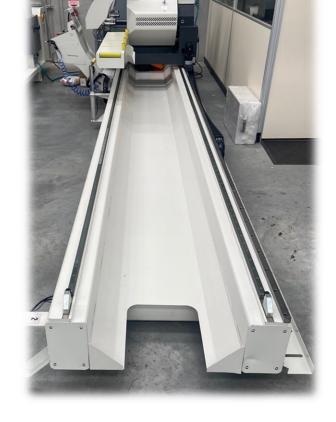

# **Cutting Precision starts here:**

One-piece welded base
Stability, perfect alignment,
easy to move / relocate

Guide beams:

150 x 250mm with wide 780mm spacing.

Precision THK Guide rails:

Stable footprint with 650mm spacing

# **Twin** 1500mm support tables are supplied >left and right (shown below with right hand only fitted)