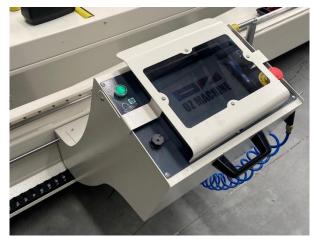

# Safe and effective

Double button cut cycle activation. At hand Emergency stop and lockable main switch.

Screen can be repositioned along the frame to suit you and is angled for easy low glare and protected by a 'flip up 'safety cover