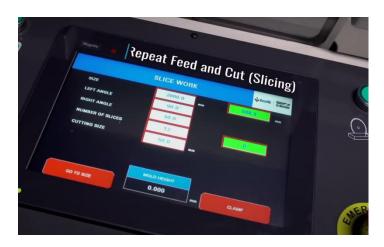

# Easy operation - high resolution Windows based Touchscreen

Manual, semi-auto and auto cycles.

Create your own cutting list or import a list

Save profile lists and fixed cutting settings.

Repeat cutting (slicing)