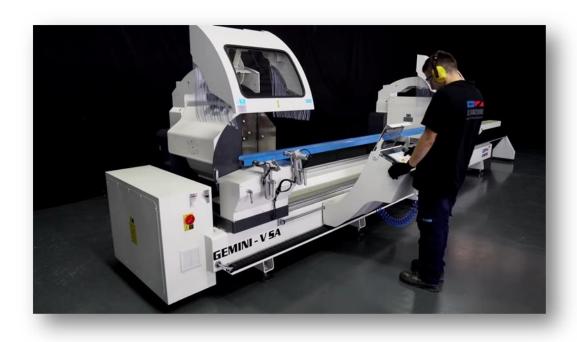

60.000 PRODUCTION CAPACITY



43
PARTNERS WORLDWIDE



100 EXPORT COUNTRIES









Accurate, efficient user friendly and outstanding value...



See it in action: GEMINI V SA

https://www.youtube.com/watch?v=luR4BeVj9cA&t=5s

**GEMINI IV SA** 

shutterstock.com · 1213282954

https://www.youtube.com/watch?v=Z33WUY 4fuE

3 CUT LENGTHS: 4000, 5000 and 6000mm

2 BLADE DIAMETERS: 450 and 550mm







# **Key features**

- Hydro-Pneumatic cutting action
- Work to internal or external dimensions of cut profile
- Electronically controlled X axis
- Rapid angle positioning of heads hydro-pneumatically at angles 45° and 90°, manual positioning at intermediate angles
- Secure cutting by the cover equipped with a safety sensor
- Industrial PC: Windows based touchscreen and easy to use practical interface
- Data transfer over remote network connection, Ethernet and USB
- Adjustable saw blade travel speed
- Ability to control saw blade travel distance
- Batch processing and precision cutting
- Process programming and large memory
- Batch profile slicing (auto feed and cut)
- Roller conveyor on moving head
- Automatic horizontal and vertical clamps
- Automatic size calculation for mould cut