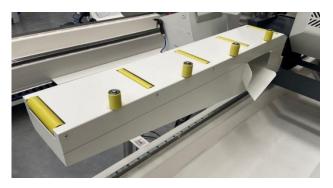

# **Key features**

- Hydro-Pneumatic cutting action
- Work to internal or external dimensions of cut profile
- Electronically controlled X axis
- Rapid angle positioning of heads hydro-pneumatically at angles 45° and 90°, manual positioning at intermediate angles
- Secure cutting by the cover equipped with a safety sensor
- Industrial PC: Windows based touchscreen and easy to use practical interface
- Data transfer over remote network connection, Ethernet and USB
- Adjustable saw blade travel speed
- Ability to control saw blade travel distance
- Batch processing and precision cutting
- Process programming and large memory
- Batch profile slicing (auto feed and cut)
- Roller conveyor on moving head
- Automatic horizontal and vertical clamps
- Automatic size calculation for mould cutting
- Profile support