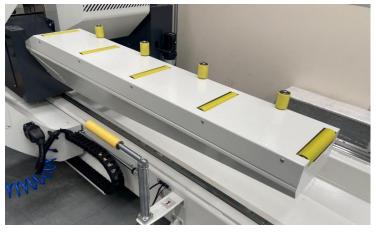

# **Twin** 1500mm support tables are supplied >left and right (shown below with right hand only fitted)