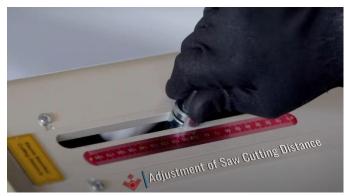

# **Key features**

- Hydro-Pneumatic cutting action
- Work to internal or external dimensions of cut profile
- Electronically controlled X axis
- Rapid angle positioning of heads hydro-pneumatically at angles 45° and 90°, manual positioning at intermediate angles
- Secure cutting by the cover equipped with a safety sensor
- Industrial PC: Windows based touchscreen and easy to use practical interface
- Data transfer over remote network connection, Ethernet and USB
- Adjustable saw blade travel speed
- Ability to control saw blade travel distance
- Batch processing and precision cutting
- Process programming and large memory
- Batch profile slicing (auto feed and cut)
- Roller conveyor on moving head
- Automatic horizontal and vertical clamps
- Automatic size calculation for mould cutting
- Profile support