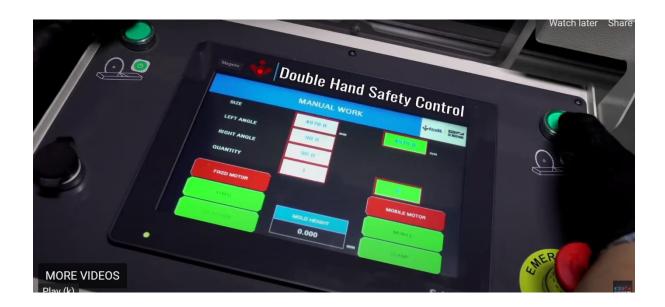

# You're in control

# Easy operation - high resolution Windows based Touchscreen

Manual, semi-auto and auto cycles.

Create your own cutting list or import a list

Save profile lists and fixed cutting settings.

Repeat cutting (slicing)

Setting's – for fixed values like sawblade thickness

Prompts and warnings

# Safe and effective

Double button cut cycle activation. At hand Emergency stop and lockable main switch.

Screen can be repositioned along the frame to suit you and is angled for easy low glare and protected by a 'flip up 'safety cover