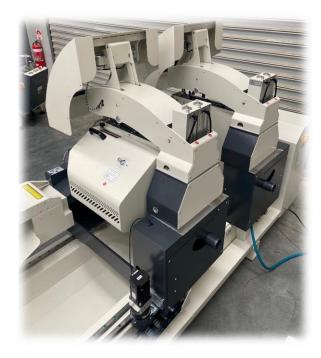

#### **GEMINI SA SEMI-AUTO DOUBLE MITRE SAW**

# **Cutting Precision starts here:**

One-piece welded base
Stability, perfect alignment,
easy to move / relocate

Guide beams:

150 x 250mm with wide 780mm spacing.

Precision THK Guide rails:

Stable footprint with 650mm spacing

# The best drives and guides:

Head movement via rack and pinion and servo drives.

25 x 25mm Bevel cut pinion eliminates backlash.

Contactless, high accuracy Magnetic strip readout of cutting lengths.

Inverter electronic control

# Saws: Solid, accurate, reliable

Single piece machined saw unit housing 30mm thick

Safe, reliable and constant 'air over oil' feed

'Double acting cylinders – air in /out action not spring return

Auto mist spray lubrication

# **Rock solid clamping**

6 auto clamps (4 horizontal, 2 vertical)
Adjustable height and entry angle
Adjustable clamping speed