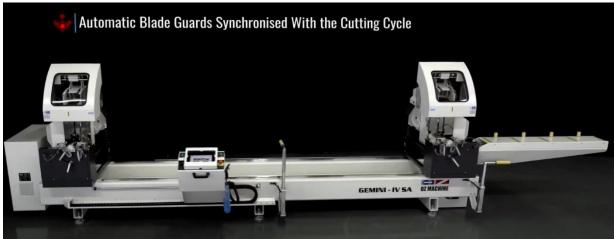

**GEMINI IV SA** 

shutterstock.com · 1213282954

https://www.youtube.com/watch?v=Z33WUY 4fuE

3 CUT LENGTHS: 4000, 5000 and 6000mm

2 BLADE DIAMETERS: 450 and 550mm

#### **GEMINI SA SEMI-AUTO DOUBLE MITRE SAW**