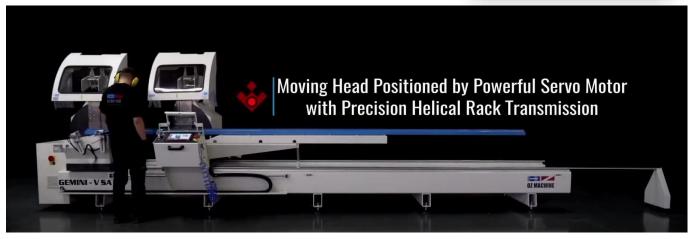

# The best drives and guides:

Head movement via rack and pinion and servo drives.

25 x 25mm Bevel cut pinion eliminates backlash.

Contactless, high accuracy Magnetic strip readout of cutting lengths.

Inverter electronic control

# Gemini V