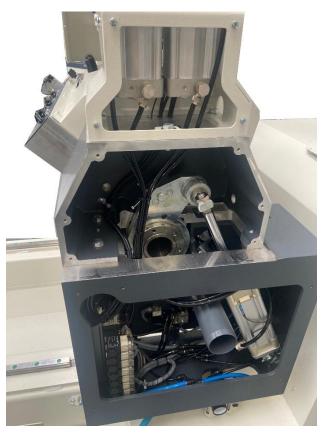

t







# **Cutting Precision starts here:**

One-piece welded base
Stability, perfect alignment,
easy to move / relocate

Guide beams:

150 x 250mm with wide 780mm spacing.

Precision THK Guide rails:

Stable footprint with 650mm spacing



# 1555-1665kg

# The best drives and guides:

Head movement via rack and pinion and servo drives.

25 x 25mm Bevel cut pinion eliminates backlash.

Contactless, high accuracy Magnetic strip readout of cutting lengths.

Inverter electronic control









Auto recalibration of saw spacing on start-up.





# Intelligent and Versatile – length oversize function.

You can cut any length you like (up to double the bed length) using the overlength function.







# Saws: Solid, accurate, reliable

Single piece machined saw unit housing 30mm thick









Safe, reliable and constant 'air over oil' feed

'Double acting cylinders – air in /out action not spring return

Auto mist spray lubrication

Multi section drive belts eliminate slippage under load.

### Effective and energy efficient motors.









# You're in control





# **Rock solid clamping**

6 auto clamps (4 horizontal, 2 vertical)
Adjustable height and entry angle
Adjustable clamping speed

















# 45.0° 5000.0 45.0° Part Count 10 44.0° Part Count





All features and product specifications subject to change without notice

# Easy operation - high resolution Windows based Touchscreen

Manual, semi-auto and auto cycles.

Create your own cutting list or import a list

Save profile lists and fixed cutting settings.

Repeat cutting (slicing)

Setting's – for fixed val