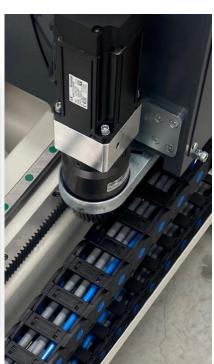

# The best drives and guides:

Head movement via rack and pinion and servo drives.

25 x 25mm Bevel cut pinion eliminates backlash.

Contactless, high accuracy Magnetic strip readout of cutting lengths.

Inverter electronic control

Multi section drive belts eliminate slippage under load.

### Effective and energy efficient motors.