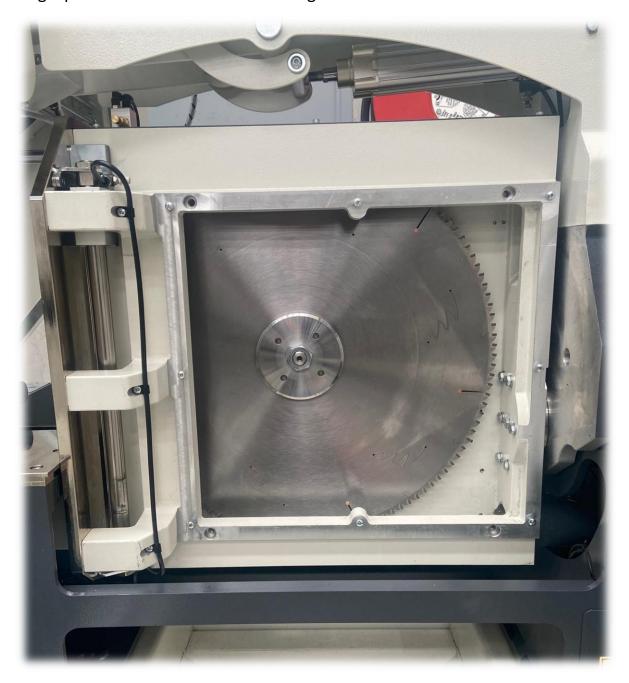

# Saws: Solid, accurate, reliable

Single piece machined saw unit housing 30mm thick

Safe, reliable and constant 'air over oil' feed

'Double acting cylinders – air in /out action not spring return

Auto mist spray lubrication