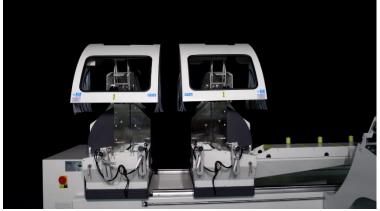

#### **GEMINI SA SEMI-AUTO DOUBLE MITRE SAW**

# **Key features**

- Hydro-Pneumatic cutting action
- Work to internal or external dimensions of cut profile
- Electronically controlled X axis
- Rapid angle positioning of heads hydro-pneumatically at angles 45° and 90°, manual positioning at intermediate angles
- Secure cutting by the cover equipped with a safety sensor
- Industrial PC: Windows based touchscreen and easy to use practical interface
- Data transfer over remote network connection, Ethernet and USB
- Adjustable saw blade travel speed
- Ability to control saw blade travel distance
- Batch processing and precision cutting
- Process programming and large memory
- Batch profile slicing (auto feed and cut)
- Roller conveyor on moving head
- Automatic horizontal and vertical clamps
- Automatic size calculation for mould cutting
- Profile support