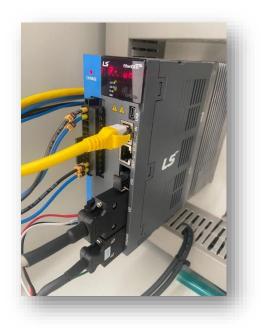

e sawblade thickness

Prompts and warnings









# Well supported.





# **Twin** 1500mm support tables are supplied >left and right (shown below with right hand only fitted)







# Waste handling is efficient

Handy offcut waste discharge with 'pull out'

collection bin. 60mm rear extraction ports.



# Easy to set. Easy to use.











Quick manual setting of any intermediate angles



# Safe and effective

Double button cut cycle activation. At hand Emergency stop and lockable main switch.







Screen can be repositioned along the frame to suit you and is angled for easy low glare and protected by a 'flip up 'safety cover









# Cut component labelling – built in





All features and product specifications subject to change without notice





# **Quality electrics**





# Gemini V



# Gemini IV





# OZ MACHINE

#### **GEMINI SA SEMI-AUTO DOUBLE MITRE SAW**

# **Backup and Service for peace of mind**



12-month comprehensive Warranty

Experienced Sales advice and after sales Service from LEDA

Spare parts inventory on-hand