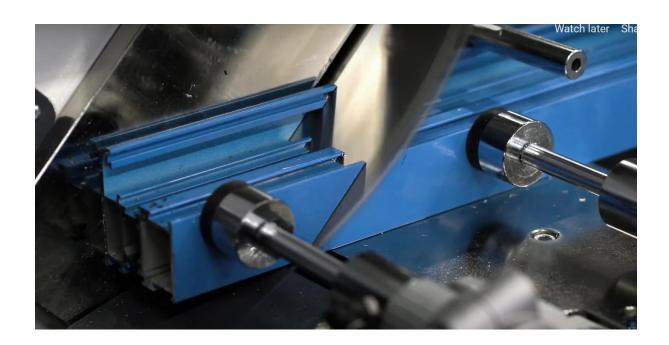

# Saws: Solid, accurate, reliable

Single piece machined saw unit housing 30mm thick

Safe, reliable and constant 'air over oil' feed

'Double acting cylinders – air in /out action not spring return

Auto mist spray lubrication