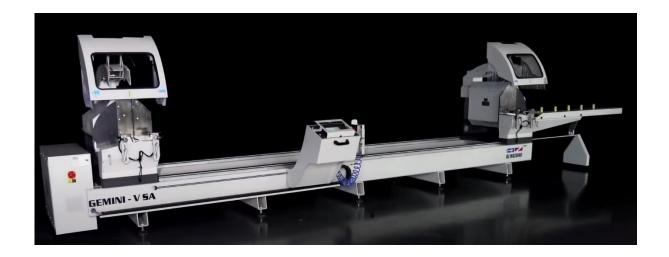

60.000 PRODUCTION CAPACITY



43
PARTNERS WORLDWIDE



100 EXPORT COUNTRIES









Accurate, efficient user friendly and outstanding value...



See it in action: GEMINI V SA

https://www.youtube.com/watch?v=luR4BeVj9cA&t=5s

**GEMINI IV SA** 

shutterstock.com · 1213282954

https://www.youtube.com/watch?v=Z33WUY 4fuE

3 CUT LENGTHS: 4000, 5000 and 6000mm

2 BLADE DIAMETERS: 450 and 550mm







# **Key features**

- Hydro-Pneumatic cutting action
- Work to internal or external dimensions of cut profile
- Electronically controlled X axis
- Rapid angle positioning of heads hydro-pneumatically at angles 45° and 90°, manual positioning at intermediate angles
- Secure cutting by the cover equipped with a safety sensor
- Industrial PC: Windows based touchscreen and easy to use practical interface
- Data transfer over remote network connection, Ethernet and USB
- Adjustable