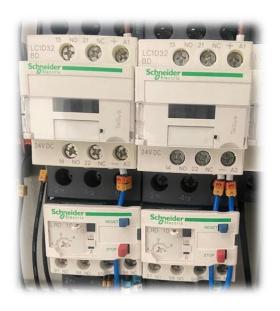

ike sawblade thickness

Prompts and warnings









# Well supported.





# **Twin** 1500mm support tables are supplied >left and right (shown below with right hand only fitted)







# Waste handling is efficient

Handy offcut waste discharge with 'pull out'

collection bin. 60mm rear extraction ports.



# Easy to set. Easy to use.











Quick manual setting of any intermediate angles



# Safe and effective

Double button cut cycle activation. At hand Emergency stop and lockable main switch.







Screen can be repositioned along the frame to suit you and is angled for easy low glare and protected by a 'flip up 'safety cover









# Cut component labelling – built in





All features and product specifications subject to change without notice





# **Quality electrics**





# Gemini V



# Gemini IV





# OZ MACHINE

#### **GEMINI SA SEMI-AUTO DOUBLE MITRE SAW**

# **Backup and Service for peace of mind**



12-month comprehensive Warranty

Experienced Sales advice and after sales Service from LEDA

Spare parts inventory on-hand