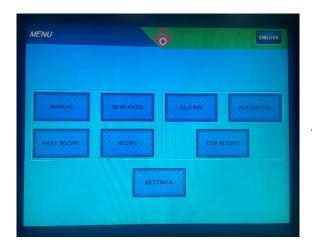

# Easy operation - high resolution Windows based Touchscreen

Manual, semi-auto and auto cycles.

Create your own cutting list or import a list

Save profile lists and fixed cutting settings.

Repeat cutting (slicing)

Setting's – for fixed values like sawblade thickness

Prompts and warnings