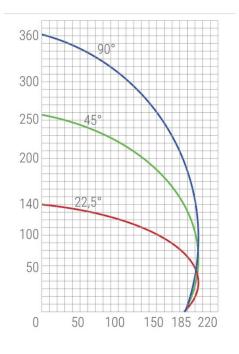

# Intelligent and Versatile – length oversize function.

You can cut any length you like (up to double the bed length) using the overlength function.