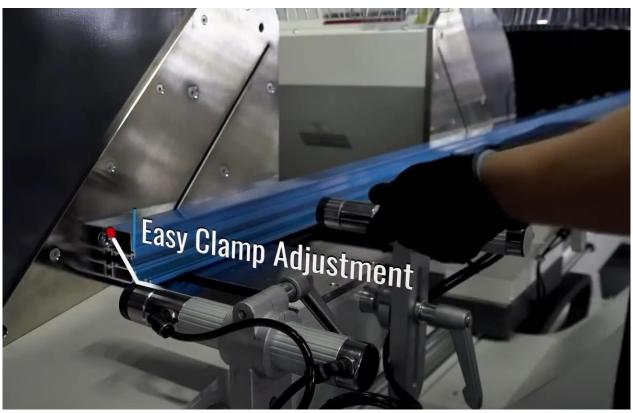

# **Rock solid clamping**

6 auto clamps (4 horizontal, 2 vertical)
Adjustable height and entry angle
Adjustable clamping speed