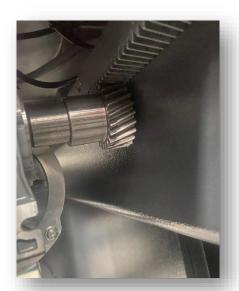

# The best drives and guides:

Head movement via rack and pinion and servo drives.

25 x 25mm Bevel cut pinion eliminates backlash.

Contactless, high accuracy Magnetic strip readout of cutting lengths.

Inverter electronic control

Auto recalibration of saw spacing on start-up.