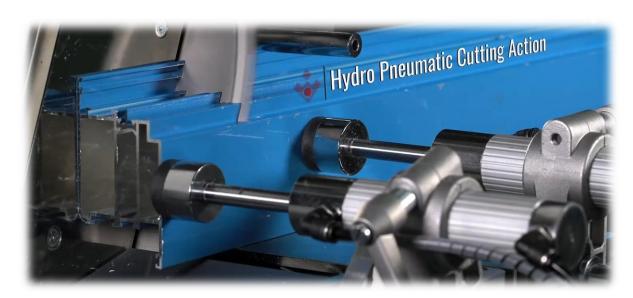

# **Key features**

- Hydro-Pneumatic cutting action
- Work to internal or external dimensions of cut profile
- Electronically controlled X axis
- Rapid angle positioning of heads hydro-pneumatically at angles 45° and 90°, manual positioning at intermediate angles
- Secure cutting by the cover equipped with a safety sensor
- Industrial PC: Windows based touchscreen and easy to use practical interface
- Data transfer over remote network connection, Ethernet and USB
- Adjustable saw blade travel speed
- Ability to control saw blade travel distance
- Batch processing and precision cutting
- Process programming and large memory
- Batch profile slicing (auto feed and cut)
- Roller conveyor on moving head
- Automatic horizontal and vertical clamps
- Automatic size calculation for mould cutting
- Profile support

# Saws: Solid, accurate, reliable

Single piece machined saw unit housing 30mm thick

Safe, reliable and constant 'air over oil' feed

'Double acting cylinders – air in /out action not spring return

Auto mist spray lubrication