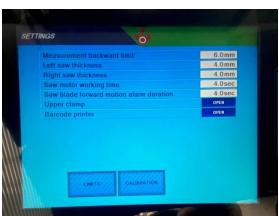

c control









Auto recalibration of saw spacing on start-up.





# Intelligent and Versatile – length oversize function.

You can cut any length you like (up to double the bed length) using the overlength function.







# Saws: Solid, accurate, reliable

Single piece machined saw unit housing 30mm thick









Safe, reliable and constant 'air over oil' feed

'Double acting cylinders – air in /out action not spring return

Auto mist spray lubrication

Multi section drive belts eliminate slippage under load.

### Effective and energy efficient motors.









# You're in control





# **Rock solid clamping**

6 auto clamps (4 horizontal, 2 vertical)
Adjustable height and entry angle
Adjustable clamping speed

















# 45.0° 5000.0 45.0° Part Count 10 44.0° Part Count





All features and product specifications subject to change without notice

# Easy operation - high resolution Windows based Touchscreen

Manual, semi-auto and auto cycles.

Create your own cutting list or import a list

Save profile lists and fixed cutting settings.

Repeat cutting (slicing)

Setting's – for fixed values like sawblade thickness

Prompts and warnings









# Well supported.





# **Twin** 1500mm support tables are supplied >left and right (shown below with right hand only fitted)







# Waste handling is efficient

Handy offcut waste discharge with 'pull out'

collection bin. 60mm rear extraction ports.



# Easy to set. Easy to use.











Quick manual setting of any intermediate angles



# Safe and effective

Double button cut cycle activation. At hand Emergen