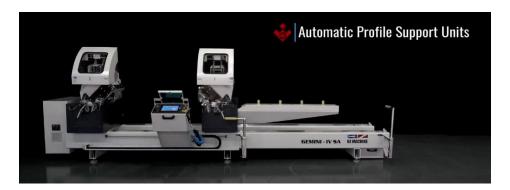

# Gemini IV

# **Key features**

- Hydro-Pneumatic cutting action
- Work to internal or external dimensions of cut profile
- Electronically controlled X axis
- Rapid angle positioning of heads hydro-pneumatically at angles 45° and 90°, manual positioning at intermediate angles
- Secure cutting by the cover equipped with a safety sensor
- Industrial PC: Windows based touchscreen and easy to use practical interface
- Data transfer over remote network connection, Ethernet and USB
- Adjustable saw blade travel speed
- Ability to control saw blade travel distance
- Batch processing and precision cutting
- Process programming and large memory
- Batch profile slicing (auto feed and cut)
- Roller conveyor on moving head
- Automatic horizontal and vertical clamps
- Automatic size calculation for mould cutting
- Profile support