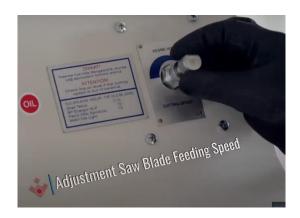

# **Key features**

- Hydro-Pneumatic cutting action
- Work to internal or external dimensions of cut profile
- Electronically controlled X axis
- Rapid angle positioning of heads hydro-pneumatically at angles 45° and 90°, manual positioning at intermediate angles
- Secure cutting by the cover equipped with a safety sensor
- Industrial PC: Windows based touchscreen and easy to use practical interface
- Data transfer over remote network connection, Ethernet and USB
- Adjustable saw blade travel speed
- Ability to control saw blade travel distance
- Batch processing and precision cutting
- Process programming and large memory
- Batch profile slicing (auto feed and cut)
- Roller conveyor on moving head
- Automatic horizontal and vertical clamps
- Automatic size calculation for mould cutting
- Profile support