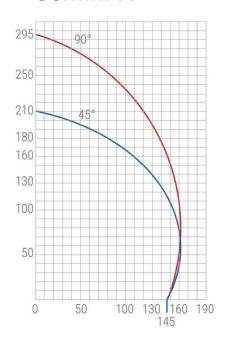

# Intelligent and Versatile – length oversize function.

You can cut any length you like (up to double the bed length) using the overlength function.