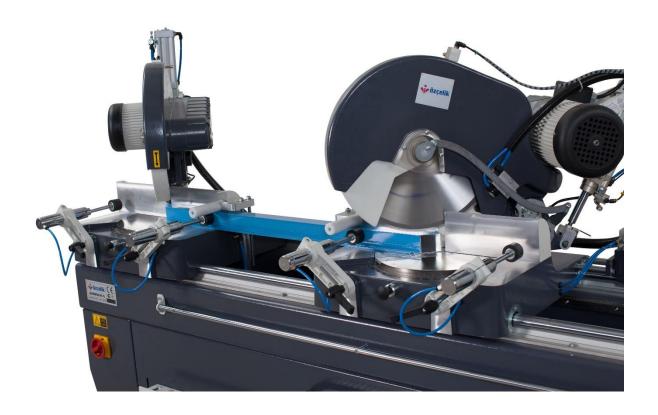

### **Precision starts here:**

One-piece welded frame.
Stability, perfect alignment,
easy to move.

Top guide beams:

150 x 90mm

Beam support frame:

Welded 100x 100mm

High precision linear guides with rack and pinion drive

# **Rock solid clamps and fences**

6 auto clamps (4 horizontal, 2 vertical)
Adjustable height and entry angle
Adjustable clamping speed
Extra solid 'one piece' fence
Quick 'kip handle' clamp repositioning

## The best drives and guides:

Auto self-calibration on start-up

Head movement via rack and pinion and servo drives.

Bevel cut pinion eliminates backlash.

Linear guides

Contactless, high accuracy Magnetic strip readout of cutting lengths.