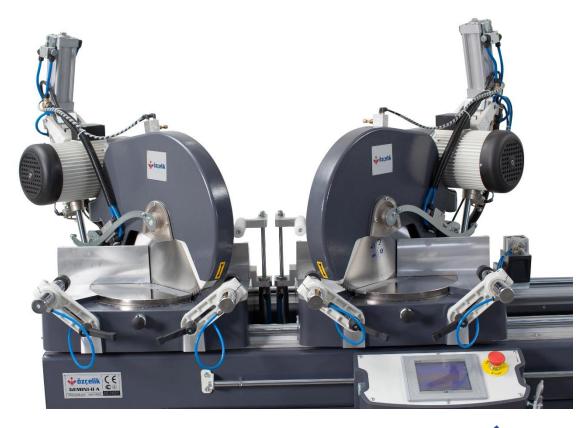

# Saws: Solid, accurate, reliable

Reliable and constant 'air over oil' feed

Rigid cast Alloy guards

Auto mist spray lubrication

Reliable multi section drive belts eliminate slippage under load.

2.2kw (3H.P.) motors- effective and energy efficient

# **Rock solid clamps and fences**

6 auto clamps (4 horizontal, 2 vertical)
Adjustable height and entry angle
Adjustable clamping speed
Extra solid 'one piece' fence
Quick 'kip handle' clamp repositioning