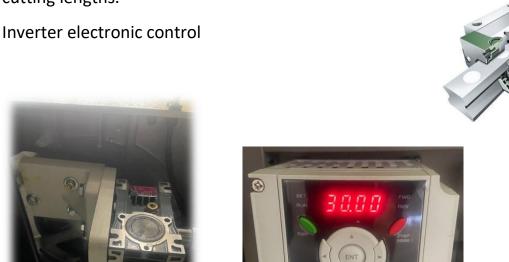

## The best drives and guides:

Auto self-calibration on start-up

Head movement via rack and pinion and servo drives.

Bevel cut pinion eliminates backlash.

Linear guides

Contactless, high accuracy Magnetic strip readout of cutting lengths.