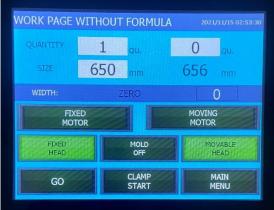

## Easy to set. Easy to use.

Colour Touchscreen simplicity - high resolution – familiar Windows environment

On- screen tools to assist

Manually input cut lengths or recall a program.

Reposition the screen to suit