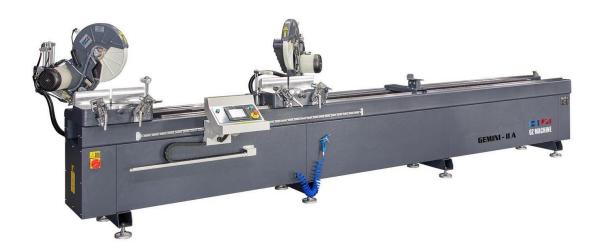

60.000 PRODUCTION CAPACITY

43
PARTNERS WORLDWIDE

100 EXPORT COUNTRIES

Accurate, efficient user friendly and outstanding value...

See it in action:

https://youtu.be/q9Y9JRrIIIQ

3 CUT LENGTHS: 3500, 4500 and 5500mm

## **Key features**

- Hydro-Pneumatic cutting action
- Electronically controlled X axis
- Positioning control precision via magnetic encoder
- Safe and powerful cutting
- Cutting at any desired angle between -45° and +45°
- 0°, 15°, 22.5°, 30°, 45° right and left angle
- Automatic horizontal and vertical clamps
- Profile support unit
- Adjustable saw blade travel speed
- Ability to save programs.
- Precision cutting measurement
- Colour Touchscreen control panel