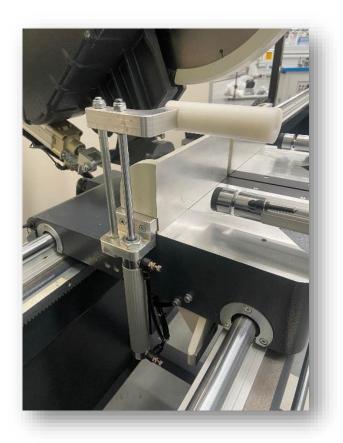

### **Precision starts here:**

One-piece welded frame.
Stability, perfect alignment,
easy to move.

Top guide beams:

150 x 90mm

Beam support frame:

Welded 100x 100mm

High precision linear guides with rack and pinion drive

## The best drives and guides:

Auto self-calibration on start-up

Head movement via rack and pinion and servo drives.

Bevel cut pinion eliminates backlash.

Linear guides

Contactless, high accuracy Magnetic strip readout of cutting lengths.