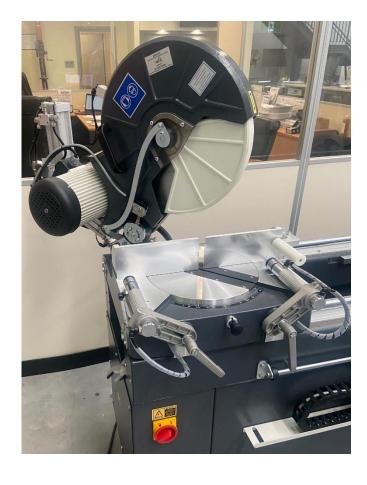

# Saws: Solid, accurate, reliable

Reliable and constant 'air over oil' feed

Rigid cast Alloy guards

Auto mist spray lubrication

Reliable multi section drive belts eliminate slippage under load.

2.2kw (3H.P.) motors- effective and energy efficient

# **Rock solid clamps and fences**

6 auto clamps (4 horizontal, 2 vertical)
Adjustable height and entry angle
Adjustable clamping speed
Extra solid 'one piece' fence
Quick 'kip handle' clamp repositioning