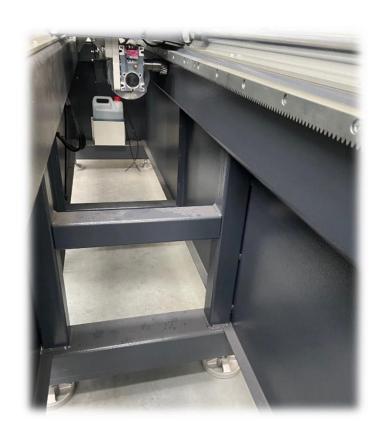

### **Precision starts here:**

One-piece welded frame.
Stability, perfect alignment,
easy to move.

Top guide beams:

150 x 90mm

Beam support frame:

Welded 100x 100mm

High precision linear guides with rack and pinion drive