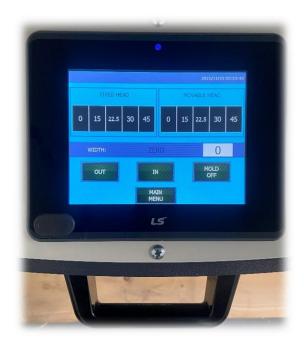

## Easy to set. Easy to use.

Colour Touchscreen simplicity - high resolution – familiar Windows environment

On- screen tools to assist

Manually input cut lengths or recall a program.

Reposition the screen to suit

Programmable offset allowance for support profiles if needed.

### Safe and effective

Double button cut cycle activation. At hand Emergency stop and lockable main switch.

Adjust the downward approach speed of the saw to suit the material being cut.

Screen can be repositioned along the frame to suit you and is angled for easy low glare.