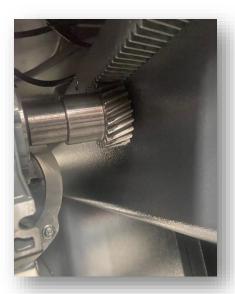

## The best drives and guides:

Auto self-calibration on start-up

Head movement via rack and pinion and servo drives.

Bevel cut pinion eliminates backlash.

Linear guides

Contactless, high accuracy Magnetic strip readout of cutting lengths.