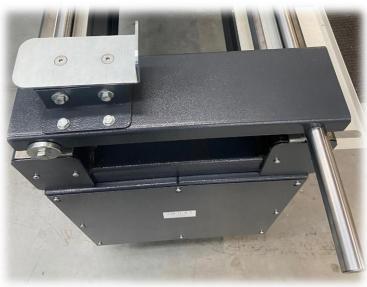

### **Precision starts here:**

One-piece welded frame.
Stability, perfect alignment,
easy to move.

Top guide beams:

150 x 90mm

Beam support frame:

Welded 100x 100mm

High precision linear guides with rack and pinion drive

## The best drives and guides:

Auto self-calibration on start-up

Head movement via rack and pinion and servo drives.

Bevel cut pinion eliminates backlash.

Linear guides

Contactless, high accuracy Magnetic strip readout of cutting lengths.