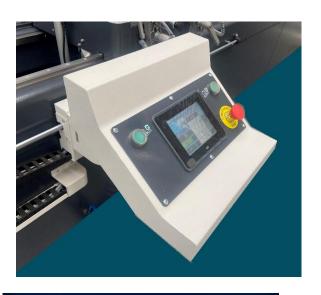

### Safe and effective

Double button cut cycle activation. At hand Emergency stop and lockable main switch.

Adjust the downward approach speed of the saw to suit the material being cut.

Screen can be repositioned along the frame to suit you and is angled for easy low glare.