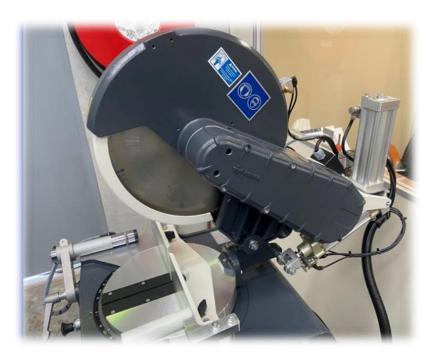

# Saws: Solid, accurate, reliable

Reliable and constant 'air over oil' feed

Rigid cast Alloy guards

Auto mist spray lubrication

Reliable multi section drive belts eliminate slippage under load.

2.2kw (3H.P.) motors- effective and energy efficient