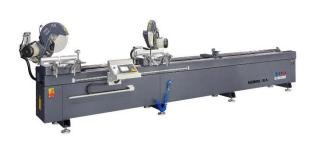

60.000 PRODUCTION CAPACITY

43
PARTNERS WORLDWIDE

100 EXPORT COUNTRIES

Accurate, efficient user friendly and outstanding value...

See it in action:

https://youtu.be/q9Y9JRrIIIQ

3 CUT LENGTHS: 3500, 4500 and 5500mm

## **Key features**

- Hydro-Pneumatic cutting action
- Electronically controlled X axis
- Positioning control precision via magnetic encoder
- Safe and powerful cutting
- Cutting at any desired angle between -45° and +45°
- 0°, 15°, 22.5°, 30°, 45° right and left angle
- Automatic horizontal and vertical clamps
- Profile support unit
- Adjustable saw blade travel speed
- Ability to save programs.
- Precision cutting measurement
- Colour Touchscreen control panel