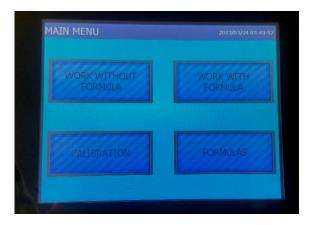

## Easy to set. Easy to use.

Colour Touchscreen simplicity - high resolution – familiar Windows environment

On- screen tools to assist

Manually input cut lengths or recall a program.

Reposition the screen to suit

Programmable offset allowance for support profiles if needed.