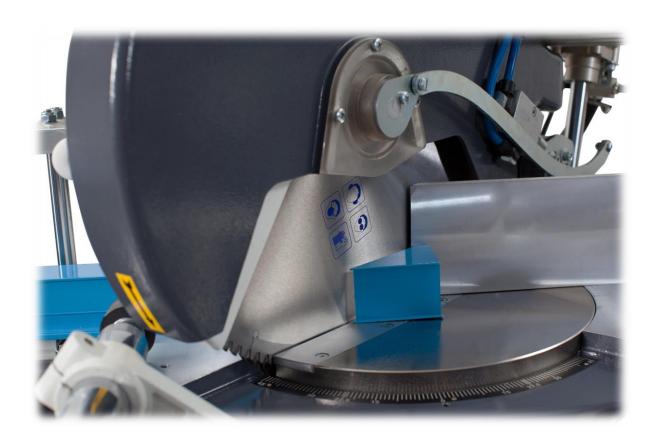

### Safe and effective

Double button cut cycle activation. At hand Emergency stop and lockable main switch.

Adjust the downward approach speed of the saw to suit the material being cut.

Screen can be repositioned along the frame to suit you and is angled for easy low glare.