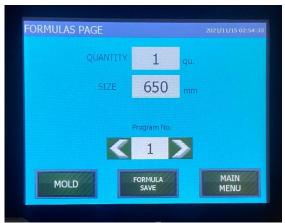

## Easy to set. Easy to use.

Colour Touchscreen simplicity - high resolution – familiar Windows environment

On- screen tools to assist

Manually input cut lengths or recall a program.

Reposition the screen to suit