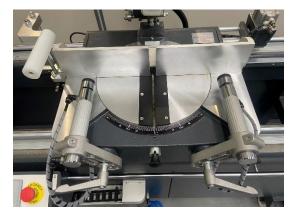

# **Rock solid clamps and fences**

6 auto clamps (4 horizontal, 2 vertical)
Adjustable height and entry angle
Adjustable clamping speed
Extra solid 'one piece' fence
Quick 'kip handle' clamp repositioning

## Easy to set. Easy to use.

Colour Touchscreen simplicity - high resolution – familiar Windows environment

On- screen tools to assist

Manually input cut lengths or recall a program.

Reposition the screen to suit