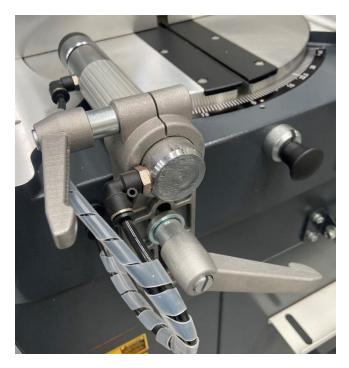

# **Rock solid clamps and fences**

6 auto clamps (4 horizontal, 2 vertical)
Adjustable height and entry angle
Adjustable clamping speed
Extra solid 'one piece' fence
Quick 'kip handle' clamp repositioning

## The best drives and guides:

Auto self-calibration on start-up

Head movement via rack and pinion and servo drives.

Bevel cut pinion eliminates backlash.

Linear guides

Contactless, high accuracy Magnetic strip readout of cutting lengths.