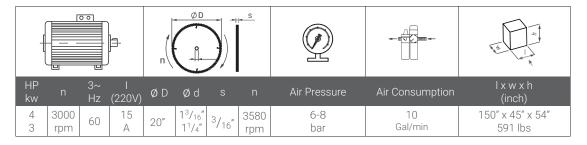

#### Standard Equipment

- Ø 20" (500mm) saw blade
- Conveyor (right)
- Cooling system