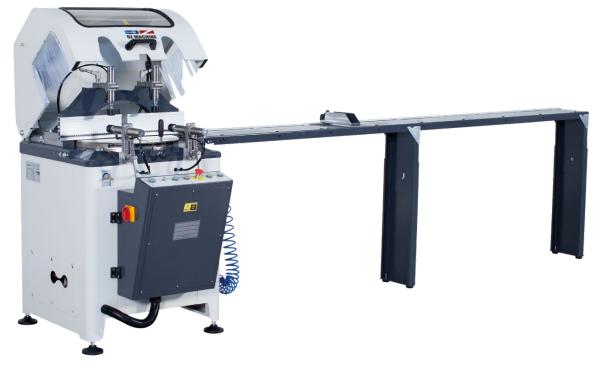

# **METEOR - II 500**

Automatic Upcut Saw Ø 20"

# **FEATURES**

Used for cutting processes of Aluminum, PVC / Vinyl and Wood profiles.

- Hydro-Pneumatic cutting process
- Secure cutting by the cover equipped with a safety sensor
- Cutting speed adjustment based on the profile
- Cutting at any desired angle between -90° and +45°
- Table saw function at -90°
- Increase in cutting capacity with mobile miter
- Pneumatic vertical and horizontal clamps

#### Standard Equipment

- Ø 20" (500mm) saw blade
- Conveyor (right)
- Cooling system