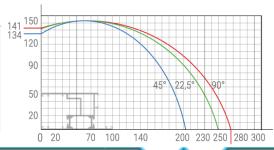

## METEOR - II 420

Automatic Cutting Machine with Rising Blade - Shearing Feature Ø 420

Used for cutting processes of aluminum, plastic and wooden profiles.

- Hydro-Pneumatic cutting process
- Secure cutting by the cover equipped with a safety sensor
- Cutting speed adjustment based on the profile
- Cutting at any desired angle between -90° and +45°
- Cutting at -67.5°, -45°, -30°, -22.5°, -15°, 0°, 15°, 22.5°, 30°, 45° right and left fixed angles
- Shearing process via 180° rotary plate
- Increase in cutting capacity with mobile miter
- Pneumatic vertical and horizontal clamps