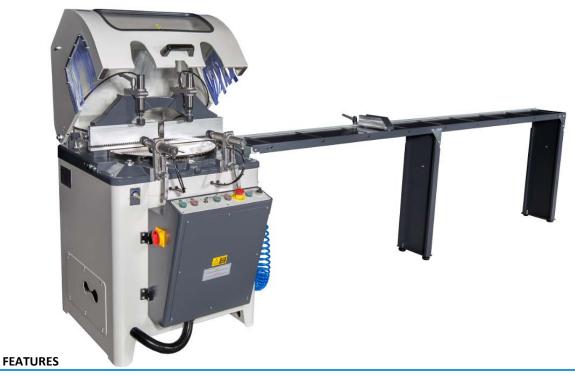

## METEOR - II 420

Automatic Cutting Machine with Rising Blade - Shearing Feature Ø 420

Used for cutting processes of aluminum, plastic and wooden profiles.

- Hydro-Pneumatic cutting process
- Secure cutting by the cover equipped with a safety sensor
- Cutting speed adjustment based on the profile
- Cutting at any desired angle between -90° and +45°
- Cutting at -67.5°, -45°, -30°, -22.5°, -15°, 0°, 15°, 22.5°, 30°, 45° right and left fixed angles
- Shearing process via 180° rotary plate
- Increase in cutting capacity with mobile miter
- Pneumatic vertical and horizontal clamps

## **Standard Equipment**

- Ø 420 mm saw blade
- Conveyor (right)
- Cooling system

## **Optional Equipment**

- Conveyor
- Single-phase system
- Dust extractor

| -               |               | 0 0      | <b> </b> = | n D S     |             |           | 8             | <b>Q</b>        |                    |                              |
|-----------------|---------------|----------|------------|-----------|-------------|-----------|---------------|-----------------|--------------------|------------------------------|
| HP<br>kw        | n             | 3∼<br>Hz | (400 V)    | øD        | ød          |           | n             | Air<br>Pressure | Air<br>Consumption | lxwxh<br>(mm)                |
| METEOR - II 420 |               |          |            |           |             |           |               |                 |                    |                              |
| 4 3             | 3000<br>r.p.m | 50<br>60 | 15<br>A    | 420<br>mm | 30-32<br>mm | 3,6<br>mm | 3580<br>r.p.m | 6-8<br>bar      | 38<br>L/min        | 3760 x 1080 x 1325<br>252 kg |