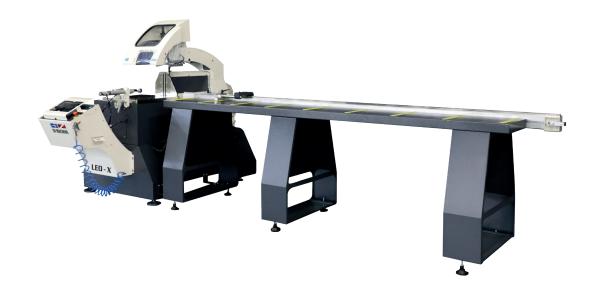

## **LEO - X**Radial Automatic Cutting Machine Ø 550 mm - 2 Axis Servo Controlled

**LEO-X**, the radial automatic cutting machine with 2 axis servo controlled and 550 mm saw is ideal for cutting aluminum and PVC profiles with different angles and thickness.

**LEO-X** designed for cutting wider profiles with the servo motion system, automatic positioning at all degrees between 90° and 30° allows for perfect cutting operation.

Safety is a topmost priority for **LEO-X** together with the horizontal clamps and the vertical clamp along with profile protective shield which improve the cutting quality.