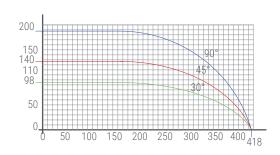

## **Features**

| Rapid angle positioning of heads with servo control at any angles between | between 90° and 45° |
|---------------------------------------------------------------------------|---------------------|
| Maximum internal rotation angle                                           | 45°                 |
| Maximum external rotation angle                                           | 90°                 |
| Hydro-pneumatic cutting feed adjustment                                   | •                   |
| Cemented carbide saw blade                                                | 1                   |
| Saw blade diameter                                                        | 550 mm              |
| Saw blade motor power                                                     | 3 kW                |
| Cutting zone protection covers                                            | •                   |
| Horizontal pneumatic clamps                                               | •                   |
| Vertical pneumatic clamp                                                  | •                   |
| Cooling lubrication system                                                | •                   |
| Digital adjustment saw blade travel distance                              | •                   |
| Saw blade travel speed adjustment                                         | •                   |
| Barkod writer                                                             | •                   |
| Data transfer via remote network connection, ethernet and USB             | •                   |
| Industrial PC (IPC) Touchscreen                                           | •                   |
| Digital Conveyor                                                          | •                   |
| Vacuum cleaner for chips                                                  | 0                   |
| Oz Machine Softcut (Cutting optimisation program)                         | 0                   |
| Bluetooth System                                                          | 0                   |
|                                                                           |                     |