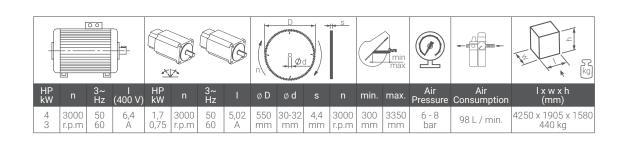

## **Features**

| Rapid angle positioning of heads with servo control at any angles between | between 90° and 45° |
|---------------------------------------------------------------------------|---------------------|
| Maximum internal rotation angle                                           | 45°                 |
| Maximum external rotation angle                                           | 90°                 |
| Hydro-pneumatic cutting feed adjustment                                   | •                   |
| Cemented carbide saw blade                                                | 1                   |
| Saw blade diameter                                                        | 550 mm              |
| Saw blade motor power                                                     | 3 kW                |
| Cutting zone protection covers                                            | •                   |
| Horizontal pneumatic clamps                                               | •                   |
| Vertical pneumatic clamp                                                  | •                   |
| Cooling lubrication system                                                | •                   |
| Digital adjustment saw blade travel distance                              | •                   |
| Saw blade travel speed adjustment                                         | •                   |
| Barkod writer                                                             | •                   |
| Data transfer via remote network connection, ethernet and USB             | •                   |
| Industrial PC (IPC) Touchscreen                                           | •                   |
| Digital Conveyor                                                          | •                   |
| Vacuum cleaner for chips                                                  | 0                   |
| Oz Machine Softcut (Cutting optimisation program)                         | 0                   |
| Bluetooth System                                                          | 0                   |
|                                                                           |                     |