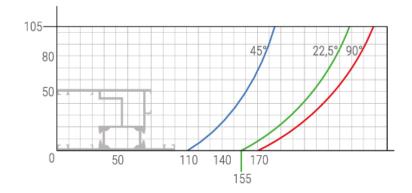

## ÖZELLİKLER

| Hydro-pneumatic cutting feed adjustment           | •                               |
|---------------------------------------------------|---------------------------------|
| Minimum cutting length with double head (90°/45°) | 610 / 610 mm                    |
| Maximum cutting length with double head (90°/45°) | 3480 / 3480 mm                  |
| X axis positioning speed                          | 15 m/min                        |
| Manual control X axis                             | 0                               |
| Electro control X axis                            | •                               |
| Moving head positoning control with lineer scale  | •                               |
| Maximum internal rotation angle                   | 45°                             |
| Maximum external rotation angle                   | -45°                            |
| Cemented carbide saw blade                        | 2                               |
| Saw blade diameter                                | 400 mm                          |
| Saw blade motor power                             | 1.5 kW                          |
| Profile height measurement                        | 0                               |
| Cutting zone protection covers                    | •                               |
| Horizontal pneumatic clamps                       | •                               |
| Vertical pneumatic clamps                         | •                               |
| Manual intermediate profile support               | •                               |
| Intermediate profile support (pcs)                | 1                               |
| Cooling lubrication system                        | •                               |
| Saw blade travel speed adjustment                 | •                               |
| Control panel                                     | Smart touchscreen control panel |
| Maximum profile loading length                    | 4500 mm                         |
| Dust extractor                                    | 0                               |
|                                                   |                                 |