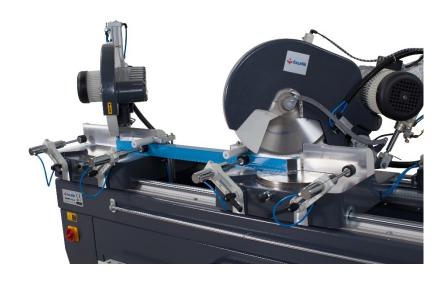

Safety is a topmost priority for GEMINI — II A together with the horizontal and automatic clamps along with profile support unit which improve the cutting quality.