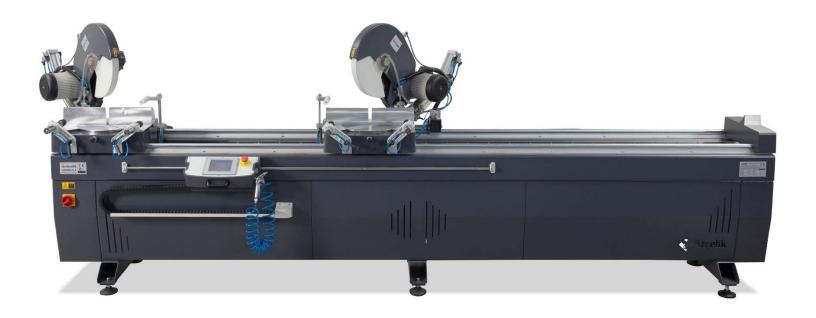

## GEMINI — II A

Semi-Automatic Digital Double Head Cutting Machine Ø 400 mm

Semi-automatic double head cutting machine with 400 mm saw blades GEMINI — II A is ideal for cutting aluminum, PVC and wood profiles in various angles and thickness.

GEMINI — II A provides rapid and automatic positioning with electro control on X axis and moving head positioning control with lineer scale.

It is also provides manual positioning at any angles between - $45^{\circ}$  and  $+45^{\circ}$ .

Safety is a topmost priority for GEMINI — II A together with the horizontal and automatic clamps along with profile support unit which improve the cutting quality.