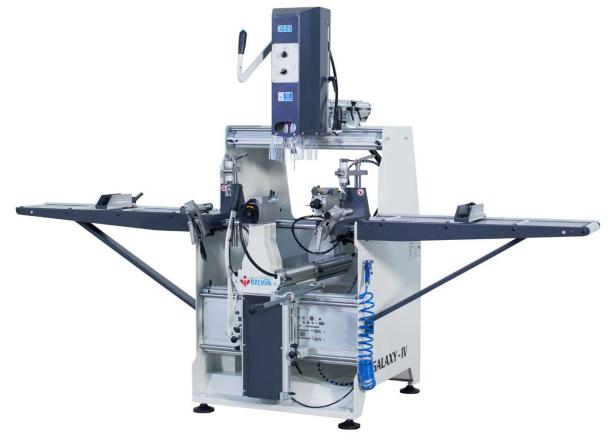

## **GALAXY – IV** Copy Router Machine (3 motors)

## FEATURES

Used for lock, handle, hinge and latch slot and channel opening processes without rotating the profile on 3 surfaces of aluminum and plastic profiles.

- Copy assembly matching the process
- Ability to open various channels independently of the copy assembly with profile gauges
- Pneumatic clamps
- Triple grip slot punching system
- Independently operating motors
- Independent milling process on 3 different surfaces