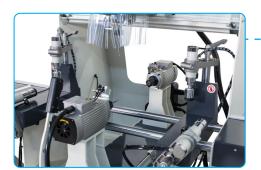

## Features

Used for lock, handle, hinge and latch slot and channel opening processes with rotating the profile on 3 surfaces of aluminum and plastic profiles.

- Copy assembly matching the process
- Ability to open various channels independently of the copy assembly with profile gauges
- Pneumatic clamps
- Triple grip slot drilling system
- · Independently operating motors
- Independent milling process on 3 different surfaces

## Standard Equipments

- Cooling system
- 8 mm milling cutter
- Profile gauge

## **Optional Equipments**

- Special copy assembly
- 5 -10 mm milling cutter

| ]         |      |     | (×3)         |      | dø   |           | Z2        |           | Z1<br>1<br>1<br>1<br>1<br>1<br>1<br>1<br>1<br>1<br>1<br>1<br>1<br>1<br>1<br>1<br>1<br>1<br>1 | Z2        |           |                 |                    | The second secon |
|-----------|------|-----|--------------|------|------|-----------|-----------|-----------|----------------------------------------------------------------------------------------------|-----------|-----------|-----------------|--------------------|--------------------------------------------------------------------------------------------------------------------------------------------------------------------------------------------------------------------------------------------------------------------------------------------------------------------------------------------------------------------------------------------------------------------------------------------------------------------------------------------------------------------------------------------------------------------------------------------------------------------------------------------------------------------------------------------------------------------------------------------------------------------------------------------------------------------------------------------------------------------------------------------------------------------------------------------------------------------------------------------------------------------------------------------------------------------------------------------------------------------------------------------------------------------------------------------------------------------------------------------------------------------------------------------------------------------------------------------------------------------------------------------------------------------------------------------------------------------------------------------------------------------------------------------------------------------------------------------------------------------------------------------------------------------------------------------------------------------------------------------------------------------------------------------------------------------------------------------------------------------------------------------------------------------------------------------------------------------------------------------------------------------------------------------------------------------------------------------------------------------------------|
| HF<br>kV  |      | Hz  | l<br>(230 V) | øD   | ø d  | X1        | Y1        | Z1        | X2                                                                                           | Y2        | Z2        | Air<br>Pressure | Air<br>Consumption | l x w x h<br>(mm)                                                                                                                                                                                                                                                                                                                                                                                                                                                                                                                                                                                                                                                                                                                                                                                                                                                                                                                                                                                                                                                                                                                                                                                                                                                                                                                                                                                                                                                                                                                                                                                                                                                                                                                                                                                                                                                                                                                                                                                                                                                                                                              |
| 1,t<br>1, | rn m | 200 | 5,6<br>A     | 8 mm | 8 mm | 460<br>mm | 210<br>mm | 210<br>mm | 430<br>mm                                                                                    | 240<br>mm | 145<br>mm | 6 - 8<br>bar    | 9 L / min.         | 2815 x 1430 x 1815<br>290 kg                                                                                                                                                                                                                                                                                                                                                                                                                                                                                                                                                                                                                                                                                                                                                                                                                                                                                                                                                                                                                                                                                                                                                                                                                                                                                                                                                                                                                                                                                                                                                                                                                                                                                                                                                                                                                                                                                                                                                                                                                                                                                                   |