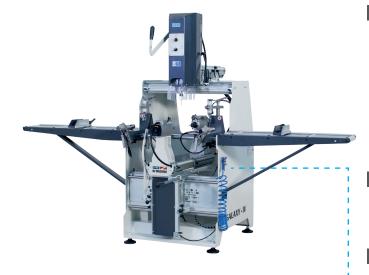

## Features

Used for lock, handle, hinge and latch slot and channel opening processes with rotating the profile on 3 surfaces of aluminum and plastic profiles.

- Copy assembly matching the process
- Ability to open various channels independently of the copy assembly with profile gauges
- Pneumatic clamps
- Triple grip slot drilling system
- · Independently operating motors
- Independent milling process on 3 different surfaces

## Standard Equipments

- Cooling system
- 8 mm milling cutter
- Profile gauge

## **Optional Equipments**

- Special copy assembly
- 5 -10 mm milling cutter

| ]         |      |     | (×3)         |      | dø   |           | Z2        |           | Z1<br>1<br>1<br>1<br>1<br>1<br>1<br>1<br>1<br>1<br>1<br>1<br>1<br>1<br>1<br>1<br>1<br>1<br>1 | Z2        |           |                 |                    | The second secon |
|-----------|------|-----|--------------|------|------|-----------|-----------|-----------|----------------------------------------------------------------------------------------------|-----------|-----------|-----------------|--------------------|--------------------------------------------------------------------------------------------------------------------------------------------------------------------------------------------------------------------------------------------------------------------------------------------------------------------------------------------------------------------------------------------------------------------------------------------------------------------------------------------------------------------------------------------------------------------------------------------------------------------------------------------------------------------------------------------------------------------------------------------------------------------------------------------------------------------------------------------------------------------------------------------------------------------------------------------------------------------------------------------------------------------------------------------------------------------------------------------------------------------------------------------------------------------------------------------------------------------------------------------------------------------------------------------------------------------------------------------------------------------------------------------------------------------------------------------------------------------------------------------------------------------------------------------------------------------------------------------------------------------------------------------------------------------------------------------------------------------------------------------------------------------------------------------------------------------------------------------------------------------------------------------------------------------------------------------------------------------------------------------------------------------------------------------------------------------------------------------------------------------------------|
| HF<br>kV  |      | Hz  | l<br>(230 V) | øD   | ø d  | X1        | Y1        | Z1        | X2                                                                                           | Y2        | Z2        | Air<br>Pressure | Air<br>Consumption | l x w x h<br>(mm)                                                                                                                                                                                                                                                                                                                                                                                                                                                                                                                                                                                                                                                                                                                                                                                                                                                                                                                                                                                                                                                                                                                                                                                                                                                                                                                                                                                                                                                                                                                                                                                                                                                                                                                                                                                                                                                                                                                                                                                                                                                                                                              |
| 1,t<br>1, | rn m | 200 | 5,6<br>A     | 8 mm | 8 mm | 460<br>mm | 210<br>mm | 210<br>mm | 430<br>mm                                                                                    | 240<br>mm | 145<br>mm | 6 - 8<br>bar    | 9 L / min.         | 2815 x 1430 x 1815<br>290 kg                                                                                                                                                                                                                                                                                                                                                                                                                                                                                                                                                                                                                                                                                                                                                                                                                                                                                                                                                                                                                                                                                                                                                                                                                                                                                                                                                                                                                                                                                                                                                                                                                                                                                                                                                                                                                                                                                                                                                                                                                                                                                                   |