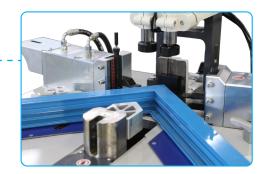

### Features

Used for corner crimping processes of aluminum profiles.

- Steel plate with high pressure resistance
- Hydraulic operating system
- Easy adjustment of crimping blade distances based on profile
- Automatic profile centering with miters
- Convenient profile rotation by up/down movement of centering miter
- Double sided conveyor unit for convenient profile processing
- · Crimping of wide and high profiles

# Standard Equipments

- 7 mm crimping set (2 pcs)
- 5 mm crimping set (2 pcs)
- Left and right profile support