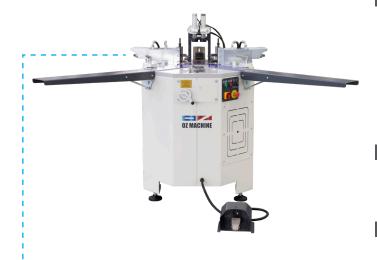

# Automatic Hydraulic Aluminum Corner Crimping Machine with Rising Miter

### Features

Used for corner crimping processes of aluminum profiles.

- Steel plate with high pressure resistance
- Hydraulic operating system
- Easy adjustment of crimping blade distances based on profile
- Automatic profile centering with miters
- Convenient profile rotation by up/down movement of centering miter
- Double sided conveyor unit for convenient profile processing
- · Crimping of wide and high profiles