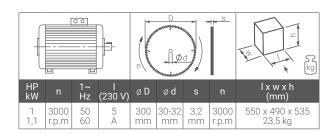

### Optional Equipment

- Ø 300 mm saw blade
- · Second clamp
- Conveyor
- Stand
- Brake System
- Three-phase system

ÖZÇELİK MAKİNA continuously improves its products and offers new and modern solutions for PVC and Aluminum Profile Processing. Accordingly, ÖZÇELİK has the right to change the