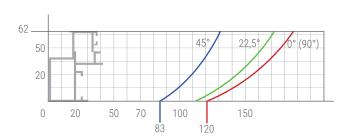

### Features

Used for cutting processes of aluminum, plastic and wooden profiles.

- Safe cutting with double spring system and saw barrier 0°, 15°, 22.5°, 30°, 45° right and left angle fixing
- Cutting at any desired angle between -45° and +45°