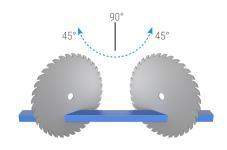

### Features

Used for cutting processes of aluminum, plastic and wooden profiles.

- Safe cutting with double spring system and saw barrier 0°, 15°, 22.5°, 30°, 45° right and left angle fixing
- Cutting at any desired angle between -45° and +45°