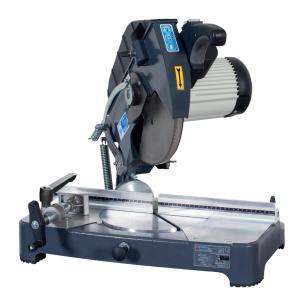

# **ALFA S**

## Portable Cutting Machine Ø 300 mm

### Features

Used for cutting processes of aluminum, plastic and wooden profiles.

- Safe cutting with double spring system and saw barrier 0°, 15°, 22.5°, 30°, 45° right and left angle fixing
- Cutting at any desired angle between -45° and +45°