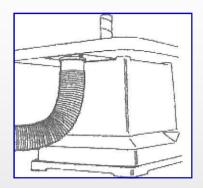

## **Built-in Dust Extractor Port**

Use 2" Hose or Adaptor (YW1031) to convert to 4" duct.

(see LEDA dust extractor fittings sheet)

- Oscillating Spindle Sander with 1" (25.4mm) Sanding Sleeve and 1" (25.4mm) Rubber Sanding Drum installed.
- 2. Throat Plate for 3" (76.2mm) Sanding Sleeve.
- Throat Plate for 2" (50.8mm) Sanding Sleeve.
- 4. Throat Plate for 11/2" (36.1mm) Sanding Sleeve.
- 5. Throat Plate for 3/4" (19.1mm) Sanding Sleeve.
- 6. Throat Plate for 1/2" (12.7mm) Sanding Sleeve.
- 7. Spindle Washer for 3" (76.2mm) and 2" (50.8mm) Sanding Sleeve.
- 8. Spindle Washer for ½" (12.7mm) Sanding Sleeve.
- 9. 9/16" (14mm) Wrench.
- 10. Rubber Feet (4 pieces).
- 11. 1/2", 3/4", 11/2", 2" and 3" Sanding Sleeves.
- 12. 3/4", 11/2, 2" and 3" Rubber Sanding Drums.