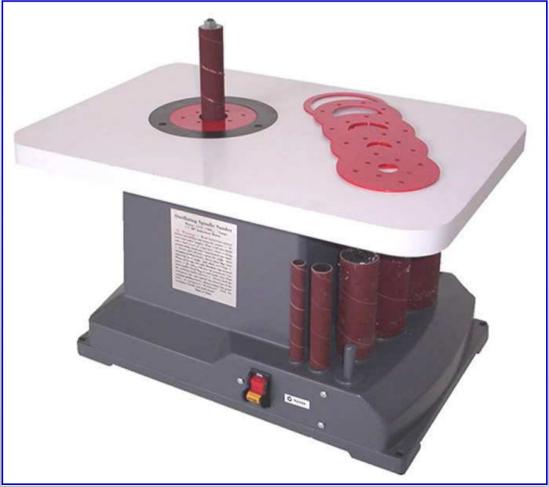

## Oscillating Bobbin Sander

- Single phase 0.25hp motor with on/off switch.
- Four pole motor to work at sanding speed of 1440rpm.
- Six bobbins included from 12.7mm to 75mm diameter.
- Bobbins oscillate up and down to spread work load on sandpaper.
- Bench model with white laminated board table.
- Six metal table inserts to suit all six bobbins.
- Six spindles moulded into machine body to store bobbins not being used.
- Dust extraction port below work table.