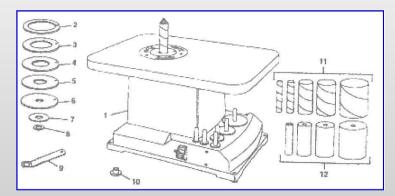

## **Built-in Dust Extractor Port**

Use 2" Hose or Adaptor (YW1031) to convert to 4" duct.

(see LEDA dust extractor fittings sheet)

- Oscillating Spindle Sander with 1" (25.4mm) Sanding Sleeve and 1" (25.4mm) Rubber Sanding Drum installed.
- 2. Throat Plate for 3" (76.2mm) Sanding Sleeve.
- Throat Plate for 2" (50.8mm) Sanding Sleeve.
- 4. Throat Plate for 11/2" (36.1mm) Sanding Sleeve.
- 5. Throat Plate for 3/4" (19.1mm) Sanding Sleeve.
- 6. Throat Plate for 1/2" (12.7mm) Sanding Sleeve.
- 7. Spindle Washer for 3" (76.2mm) and 2" (50.8mm) Sanding Sleeve.
- 8. Spindle Washer for ½" (12.7mm) Sanding Sleeve.
- 9. 9/16" (14mm) Wrench.
- 10. Rubber Feet (4 pieces).
- 11. 1/2", 3/4", 11/2", 2" and 3" Sanding Sleeves.
- 12. 3/4", 11/2, 2" and 3" Rubber Sanding Drums.