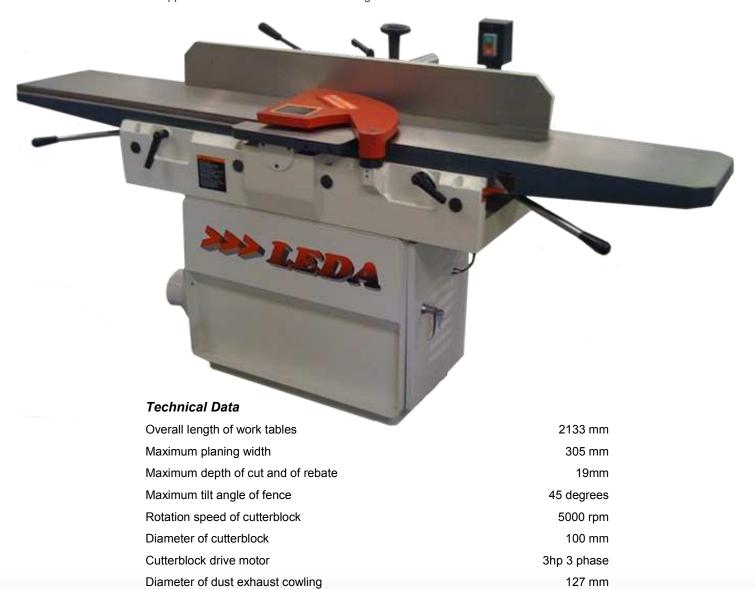

## MB-305Y 12" Surface Planer

## Specifications

- Heavy, precision machined, ribbed cast iron work tables of substantial length, with noise reducing slots.
- Parallel links support work tables to eliminate any sagging of tables.
- Large, precision machined, cast iron tilting work fence, with hand lever locking and strong central support.
- Heavy gauge, pressed steel body supporting work tables.
- Quick and convenient hand lever adjustment of infeed table to set depth of cut to depth gauge provided.
- Front and rear safety guards to comply with O.H.&S. requirements.
- Precision balanced three-knife circular cutterblock running in sealed-for-life bearings.
- Rebate support bracket to facilitate safe rebating.