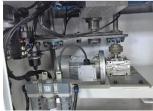

### **Features:**

- Two modes of operation, the processing of straight / curved parts with automatic edge cut to length and from the foot pedal.
- The glue unit with glue tank below recycles unused glue to the tank
- A large table with front section height adjustment.
- The feed rate is fully variable by inverter.
- air preparation unit with water separator and lubricator for automatic lubrication

Pneumatics: Water separator and lubricator for automatic lubrication of all pneumatic machine.

To the European ÇE' standards and using the best components.

| Name                                     | KDT-305        |
|------------------------------------------|----------------|
| The minimum edge thickness, mm           | 0.3            |
| Maximum edge thickness, mm               | 3.0            |
| Minimum workpiece thickness, mm          | 15             |
| The maximum thickness of the preform, mm | thirty         |
| The minimum radius of curvature, mm      | 20             |
| Operating pressure, MPa                  | 0.6            |
| Operating voltage,                       | 380            |
| Mass, kg                                 | 280            |
| Dimensions L x W x H, mm                 | 1760x1280x1020 |