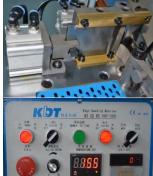

## Powerful guillotine

user-friendly and intuitive, all machine controls are concentrated in one place.

Foot Pedal for edge cut to length in manual mode. For repeating lengths – auto cut off using the encoder to set length