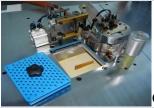

# **Contour Edgebander: The KDT 305**

Being able to apply edges to both straight and curved panels. The hot melt glue tank can apply the glue to either the panel or the tape depending on the application.

## Powerful guillotine

user-friendly and intuitive, all machine controls are concentrated in one place.

Foot Pedal for edge cut to length in manual mode. For repeating lengths – auto cut off using the encoder to set length