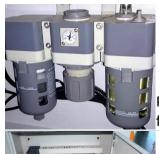

Pneumatics: Water separator and lubricator for automatic lubrication of all pneumatic machine.

To the European ÇE' standards and using the best components.

| Name                                     | KDT-305        |
|------------------------------------------|----------------|
| The minimum edge thickness, mm           | 0.3            |
| Maximum edge thickness, mm               | 3.0            |
| Minimum workpiece thickness, mm          | 15             |
| The maximum thickness of the preform, mm | thirty         |
| The minimum radius of curvature, mm      | 20             |
| Operating pressure, MPa                  | 0.6            |
| Operating voltage,                       | 380            |
| Mass, kg                                 | 280            |
| Dimensions L x W x H, mm                 | 1760x1280x1020 |