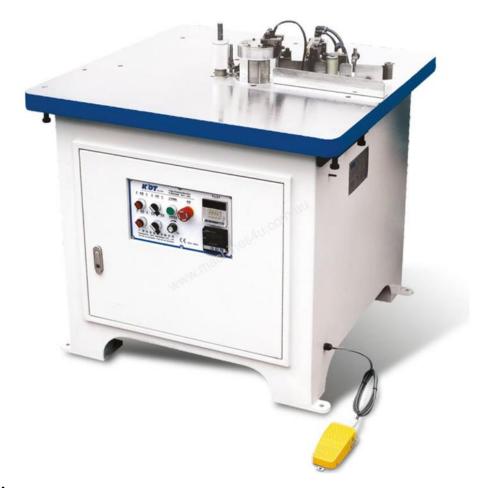

# **Contour Edgebander: The KDT 305**

Being able to apply edges to both straight and curved panels. The hot melt glue tank can apply the glue to either the panel or the tape depending on the application.

Panels can be edged up to 60mm in thickness.

Compact robust machine

### **Features:**

- Two modes of operation, the processing of straight / curved parts with automatic edge cut to length and from the foot pedal.
- The glue unit with glue tank below recycles unused glue to the tank
- A large table with front section height adjustment.
- The feed rate is fully variable by inverter.
- air preparation unit with water separator and lubricator for automatic lubrication

### The increased size of the desktop

makes it easy to apply the edge of the large size pieces.

Feed table is height adjustment that allows it to adjust to suit edge overhangs.

Powerful and rugged construction of drive applicator and the feeding roller, the machine ensures stable operation over a long service life.

Glue tank below table – recycles unsused glue

Contact with the drive roller with edge position height adjustment

## Powerful guillotine

user-friendly and intuitive, all machine controls are concentrated in one place.

Foot Pedal for edge cut to length in manual mode. For repeating lengths – auto cut off using the encoder to set length