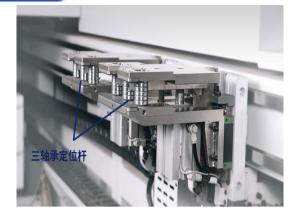

3、adopt double translation air flotation table, move flexibly according to the hole position to improve the drilling accuracy and avoid fouling at the bottom.

- 4、adopt double positioning mode, more accurate and efficient positioning of different panels.
- 5、adopt belt conveyer dust collection, centralized remove all dust which fall into machine.
- 6、Software can simulate processing path, predict the processing time;

### **FEATURES**

Drill package:UP:26V+12H BOTTOM:9V

• Double translation air floatation table: can move flexibly according to the hole position to improve the drilling accuracy.

• Choose one between double positioning modes accorrding to panel size, higher accurancy and efficiency when positioning.