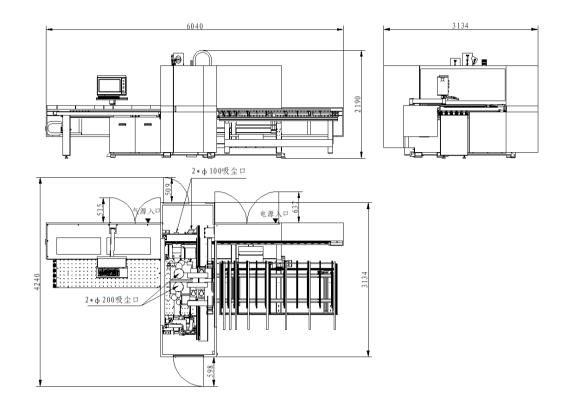

# LAYOUT DIMENSIONS

| STANDARD MACHINE PARAMETERS |                        |      |      |                     |           |                          |  |  |  |  |
|-----------------------------|------------------------|------|------|---------------------|-----------|--------------------------|--|--|--|--|
| STANDARD<br>MODELS          | PACKAGE SIZE(X Y Z) mm |      |      | GROSS<br>WEIGHT(kg) | POWER(kW) | Working<br>Pressure(MPa) |  |  |  |  |
| KD-612KSZ                   | 5700                   | 2600 | 2350 | /                   | 28.22     | 0.6 MPa                  |  |  |  |  |

#### **STANDARD MACHINE PARAMETERS**

|                         | KD-612KSZ                            |  |  |  |
|-------------------------|--------------------------------------|--|--|--|
| MAX<br>SPEED(m/min)     | 140(x)/90(y)/50(z)                   |  |  |  |
| MIN PANEL(L*W)          | 70*35                                |  |  |  |
| MAX PANEL(L*W)          | 2800*1200                            |  |  |  |
| Gripper moving<br>speed | 140m/min                             |  |  |  |
| Y/V axis max<br>speed   | 90m/min                              |  |  |  |
| Z/W axis max<br>speed   | 50m/min                              |  |  |  |
| B axis max speed        | 75m/min                              |  |  |  |
| C axis max speed        | 30m/min                              |  |  |  |
| Tool quantity           | Top:26(V)+12(H);<br>Bottom:9(V)      |  |  |  |
| Panel thickness         | 9~60mm                               |  |  |  |
| Panel width             | 50 ~ 1200mm;<br>35 ~ 50mm(L≤ 1000mm) |  |  |  |
| Panel length            | 70 ~ 2800mm                          |  |  |  |
| Overall size            | 6040L*3134W*2190H<br>(mm)            |  |  |  |
| Dust suction            | 200mm*2 100mm*2                      |  |  |  |
| Spindle power           | Top: 5.5kW<br>Bottom: 3.5kW          |  |  |  |
| Drill clip size         | φ 10                                 |  |  |  |