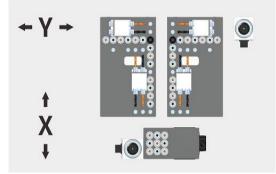

1、5 types ATC for spindle, easier handle hogging, milling, lamella and other craft;

2、With double gripper and long guide rail, gripper max speed up to 140m/min, auto detect hole position to avoid gripper exchange time. Gripper trip up to 5.5 meter, big board can working by one time catch, reduce processing time.

# **KD-612KSZ NC Boring Machine**

KOT WOODWORKING

• Upgrade dual gripper and long guide rail, quick working with various panel holes.

• 5 type ATC, various tool available Use for hogging, milling, lamello connector working