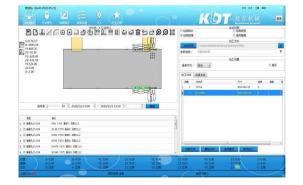

7、Processing record statistics, view production progress in real time.

• Processing record statistics: view production progress in real time.

Attention: Functions and specifications may change during time. Please verify with an authorized representative.

3

• Blet conveyer dust collection: centralized remove all dust which fall into machine.

• Simulate processing path to predict processing time.

4

www.kdtmac.com