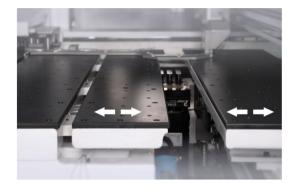

3、adopt double translation air flotation table, move flexibly according to the hole position to improve the drilling accuracy and avoid fouling at the bottom.

- 4、adopt double positioning mode, more accurate and efficient positioning of different panels.
- 5、adopt belt conveyer dust collection, centralized remove all dust which fall into machine.
- 6、Software can simulate processing path, predict the processing time;

### **FEATURES**

Drill package:UP:26V+12H BOTTOM:9V

• Double translation air floatation table: can move flexibly according to the hole position to improve the drilling accuracy.

• Choose one between double positioning modes accorrding to panel size, higher accurancy and efficiency when positioning.