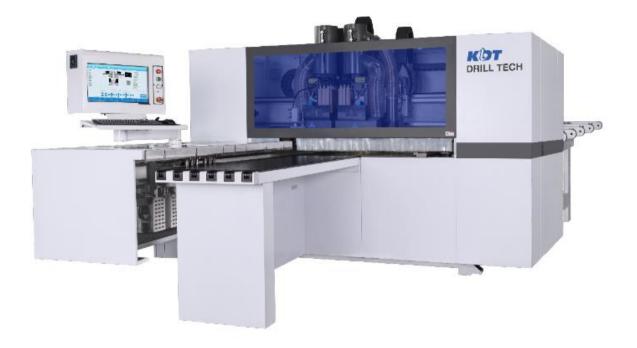

#### **STANDARD MODELS : KD-612KSZ**

Double-drill package ,six sides NC drilling center has double-drill packages and 5 types ATC for simultaneous processing and more efficiency. Single-handed operation, small workload, can be directly connected with a variety of split software. It is mainly used for six faces (hinge holes, through holes, semithrough holes) of various kinds of artificial boards, horizontal drilling, and can simultaneously process symmetrical hole positions, also can do hogging and milling with small spindles.

# **KD-612KSZ NC Boring Machine**

KOT WOODWORKING

• Upgrade dual gripper and long guide rail, quick working with various panel holes.

• 5 type ATC, various tool available Use for hogging, milling, lamello connector working