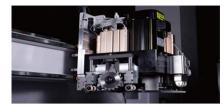

#### **STANDARD MODELS : KD-612KSZ**

Double-drill package ,six sides NC drilling center has double-drill packages and 5 types ATC for simultaneous processing and more efficiency. Single-handed operation, small workload, can be directly connected with a variety of split software. It is mainly used for six faces (hinge holes, through holes, semithrough holes) of various kinds of artificial boards, horizontal drilling, and can simultaneously process symmetrical hole positions, also can do hogging and milling with small spindles.

1、5 types ATC for spindle, easier handle hogging, milling, lamella and other craft;

2、With double gripper and long guide rail, gripper max speed up to 140m/min, auto detect hole position to avoid gripper exchange time. Gripper trip up to 5.5 meter, big board can working by one time catch, reduce processing time.