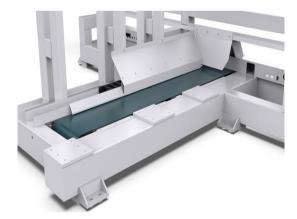

3、adopt double translation air flotation table, move flexibly according to the hole position to improve the drilling accuracy and avoid fouling at the bottom.

- 4、adopt double positioning mode, more accurate and efficient positioning of different panels.
- 5、adopt belt conveyer dust collection, centralized remove all dust which fall into machine.
- 6、Software can simulate processing path, predict the processing time;

### **FEATURES**

Drill package:UP:26V+12H BOTTOM:9V

• Double translation air floatation table: can move flexibly according to the hole position to improve the drilling accuracy.

• Choose one between double positioning modes accorrding to panel size, higher accurancy and efficiency when positioning.