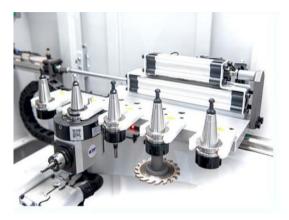

#### **STANDARD MODELS : KD-612KSZ**

Double-drill package ,six sides NC drilling center has double-drill packages and 5 types ATC for simultaneous processing and more efficiency. Single-handed operation, small workload, can be directly connected with a variety of split software. It is mainly used for six faces (hinge holes, through holes, semithrough holes) of various kinds of artificial boards, horizontal drilling, and can simultaneously process symmetrical hole positions, also can do hogging and milling with small spindles.

1、5 types ATC for spindle, easier handle hogging, milling, lamella and other craft;

2、With double gripper and long guide rail, gripper max speed up to 140m/min, auto detect hole position to avoid gripper exchange time. Gripper trip up to 5.5 meter, big board can working by one time catch, reduce processing time.

### **FEATURES**

Drill package:UP:26V+12H BOTTOM:9V

• Double translation air floatation table: can move flexibly according to the hole position to improve the drilling accuracy.

• Choose one between double positioning modes accorrding to panel size, higher accurancy and efficiency when positioning.

# **KD-612KSZ NC Boring Machine**

KOT WOODWORKING

• Upgrade dual gripper and long guide rail, quick working with various panel holes.

• 5 type ATC, various tool available Use for hogging, milling, lamello connector working

#### **OPTIONS**

Saw Blade(H): Drill package with saw blade, can hogging 50-850mm straight line groove

Attention: Functions and specifications may change during time. Please verify with an authorized representative.