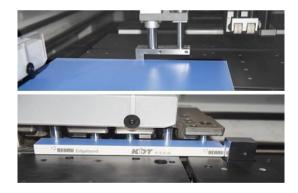

3、adopt double translation air flotation table, move flexibly according to the hole position to improve the drilling accuracy and avoid fouling at the bottom.

- 4、adopt double positioning mode, more accurate and efficient positioning of different panels.
- 5、adopt belt conveyer dust collection, centralized remove all dust which fall into machine.
- 6、Software can simulate processing path, predict the processing time;

### **FEATURES**

Drill package:UP:26V+12H BOTTOM:9V

• Double translation air floatation table: can move flexibly according to the hole position to improve the drilling accuracy.

• Choose one between double positioning modes accorrding to panel size, higher accurancy and efficiency when positioning.