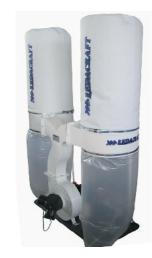

CT106 2HP Single phase 152mm inlet. 125 and 100mm adaptor. 1600 CFM

SF002 2HP 200mm Inlet 125 + 2 x 100mm Ideal under bench

DC2200 3HP Single phase 152mm inlet. 3 x 100mm adaptor 2200 CFM

CT213
3HP Single or 3 phase
203mm inlet.
125mm & 2 x 100mm adaptor
2500 CFM

Pleated Cartridge 3 Micron Filter options for all upright models

https://www.ledamachinery.com.au/product\_category/diyrange-dust-extraction/

www.ledamachinery.com.au

RDC4000 5HP 3 phase 254mm Inlet 4 X 125mm adaptor 3500 CFM