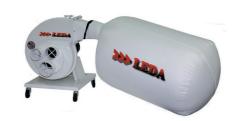

Pleated Cartridge 3 Micron Filter options for all upright models

https://www.ledamachinery.com.au/product\_category/diyrange-dust-extraction/

www.ledamachinery.com.au

RDC4000 5HP 3 phase 254mm Inlet 4 X 125mm adaptor 3500 CFM