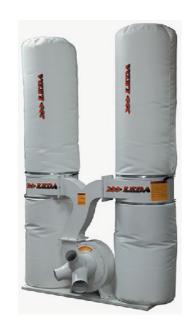

Pleated Cartridge 3 Micron Filter options for all upright models

https://www.ledamachinery.com.au/product\_category/diyrange-dust-extraction/

www.ledamachinery.com.au

RDC4000 5HP 3 phase 254mm Inlet 4 X 125mm adaptor 3500 CFM

RDC2200 3HP 3 x 100mm Inlet 2700 CFM