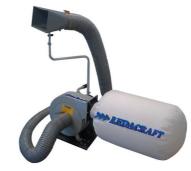

## **Efficient, Affordable, Mobile Solutions!**

DC700B
1HP Single phase
100mm Inlet
2500mm of hose and
chute included

DC750 1HP Single 100mm inlet.

DC1500 2HP Single phase 125mm inlet. Twin 100mm adaptor 1300 CFM