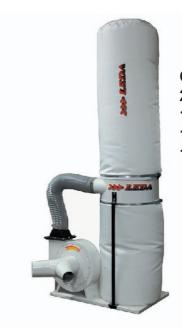

## **Efficient, Affordable, Mobile Solutions!**

DC700B
1HP Single phase
100mm Inlet
2500mm of hose and
chute included

DC750 1HP Single 100mm inlet.

DC1500 2HP Single phase 125mm inlet. Twin 100mm adaptor 1300 CFM

CT106 2HP Single phase 152mm inlet. 125 and 100mm adaptor. 1600 CFM

SF002 2HP 200mm Inlet 125 + 2 x 100mm Ideal under bench

DC2200 3HP Single phase 152mm inlet. 3 x 100mm adaptor 2200 CFM

CT213
3HP Single or 3 phase
203mm inlet.
125mm & 2 x 100mm adaptor
2500 CFM