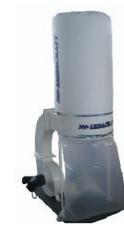

Pleated Cartridge 3 Micron Filter options for all upright models

https://www.ledamachinery.com.au/product\_category/diyrange-dust-extraction/

www.ledamachinery.com.au

RDC4000 5HP 3 phase 254mm Inlet 4 X 125mm adaptor 3500 CFM

RDC2200 3HP 3 x 100mm Inlet 2700 CFM