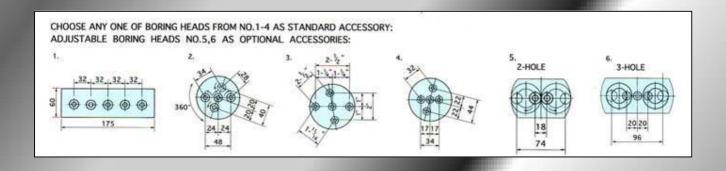

## **RU LONG BM-301**

| SPECIFICATIONS                                |                                 |
|-----------------------------------------------|---------------------------------|
| Motor                                         | 2hp Single or Three Phase       |
| Spindle Speed                                 | 3450 rpm (60hz)                 |
| Spindle Thread                                | M8 x 1.25P (or 5/16" x 18 UNC)  |
|                                               | M10 x 1.5P (or 7/16" x 14 UNC)  |
| Drill Stroke                                  | 100 mm                          |
| Table Size                                    | 400 x 250 mm                    |
| Max. Material Thickness (table to guard)      | 216 mm                          |
| Min/Max Centre Distance of Spindle (optional) | Boring Head No.5 : 18—74 mm     |
|                                               | Boring Head No.6 : 20—96 mm     |
| Overall Size                                  | (L) 953 x (W) 400 x (H) 1219 mm |
| Nett Weight                                   | 120 kgs                         |
| Gross Weight                                  | 145 kgs                         |