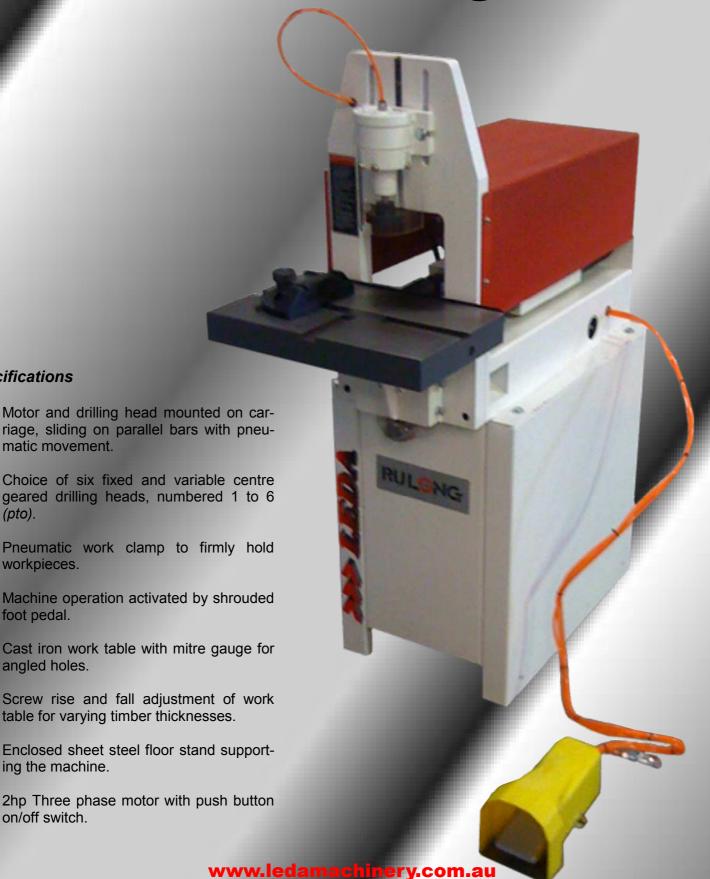

**Specifications** 

(pto).

workpieces.

foot pedal.

angled holes.

ing the machine.

on/off switch.

matic movement.

## RU LONG BM-301 **Horizontal Boring Machine**