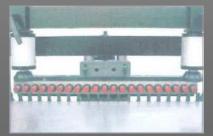

## **BM-21S Single Head Multi-Boring Machine**

• Foldable guide bar for fences

• Optional—longer guide fence for large panels

| MODEL | BM21S                                  |
|-------|----------------------------------------|
|       | 230V~,50Hz,1500W<br>400V,3~,50Hz,1500W |
| L     | LxW=890x625mm                          |
|       | D=50mm                                 |
| Ĩ     | 2840rpm                                |
|       | d=32mm<br>21pcs                        |
|       | 1000x1000x1100mm<br>20pcs/20'          |
| Kg    | 360/380KGS                             |