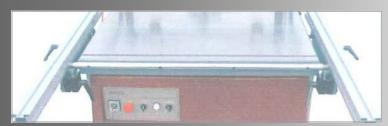

## **BM-21S Single Head Multi-Boring Machine**

• Foldable guide bar for fences

• Optional—longer guide fence for large panels

| MODEL | BM21S                                  |
|-------|----------------------------------------|
|       | 230V~,50Hz,1500W<br>400V,3~,50Hz,1500W |
| L     | LxW=890x625mm                          |
|       | D=50mm                                 |
| Ĩ     | 2840rpm                                |
|       | d=32mm<br>21pcs                        |
|       | 1000x1000x1100mm<br>20pcs/20'          |
| Kg    | 360/380KGS                             |