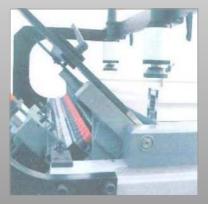

 Readout for boring head adjustment

Quick-change chucks

♦ Boring unit pneumatically tiltable to 45° or other angles

Boring unit pneumatically

Boring unit pneumatically
tiltable vertical to horizontal

 ♦ Boring unit pneumatically tiltable from 90° from vertical to horizon-