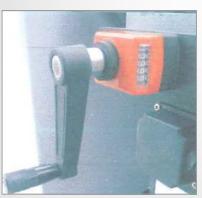

 Readout for boring head adjustment

Quick-change chucks

♦ Boring unit pneumatically tiltable to 45° or other angles

Boring unit pneumatically

Boring unit pneumatically
tiltable vertical to horizontal

 ♦ Boring unit pneumatically tiltable from 90° from vertical to horizon-