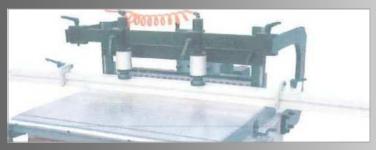

 Readout for boring head adjustment

Quick-change chucks

♦ Boring unit pneumatically tiltable to 45° or other angles

Boring unit pneumatically

Boring unit pneumatically
tiltable vertical to horizontal

 ♦ Boring unit pneumatically tiltable from 90° from vertical to horizon-