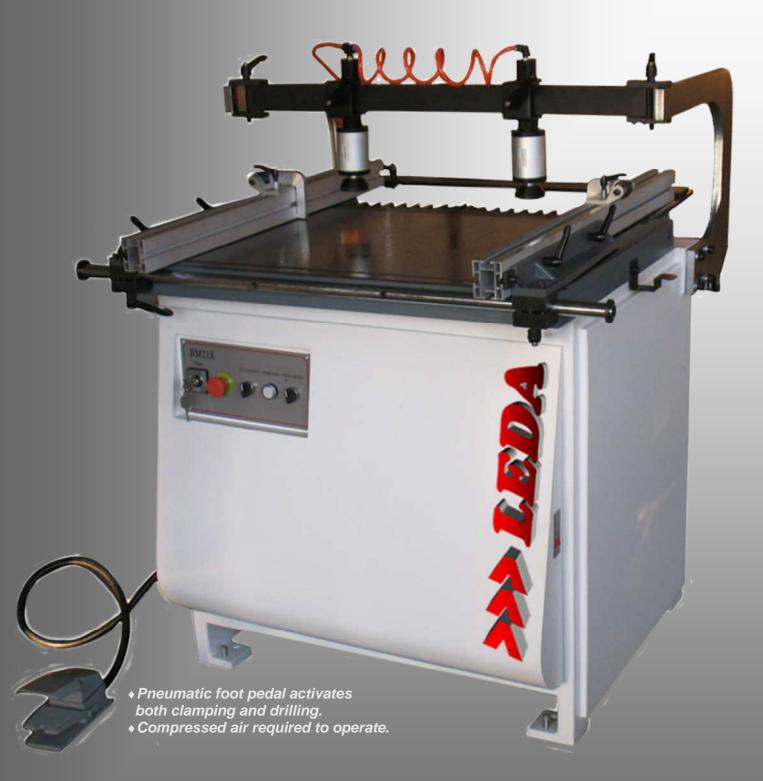

## **Single Head Multi-Boring Machine**

www.ledamachinery.com.au

## **BM-21S Single Head Multi-Boring Machine**

• Foldable guide bar for fences

• Optional—longer guide fence for large panels

| MODEL | BM21S                                  |
|-------|----------------------------------------|
|       | 230V~,50Hz,1500W<br>400V,3~,50Hz,1500W |
| L     | LxW=890x625mm                          |
|       | D=50mm                                 |
| Ĩ     | 2840rpm                                |
|       | d=32mm<br>21pcs                        |
|       | 1000x1000x1100mm<br>20pcs/20'          |
| Kg    | 360/380KGS                             |

 Readout for boring head adjustment

Quick-change chucks

♦ Boring unit pneumatically tiltable to 45° or other angles

Boring unit pneumatically

Boring unit pneumatically
tiltable vertical to horizontal

 ♦ Boring unit pneumatically tiltable from 90° from vertical to horizon-