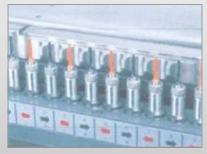

 Readout for boring head adjustment

Quick-change chucks

♦ Boring unit pneumatically tiltable to 45° or other angles

Boring unit pneumatically

Boring unit pneumatically
tiltable vertical to horizontal

 ♦ Boring unit pneumatically tiltable from 90° from vertical to horizon-