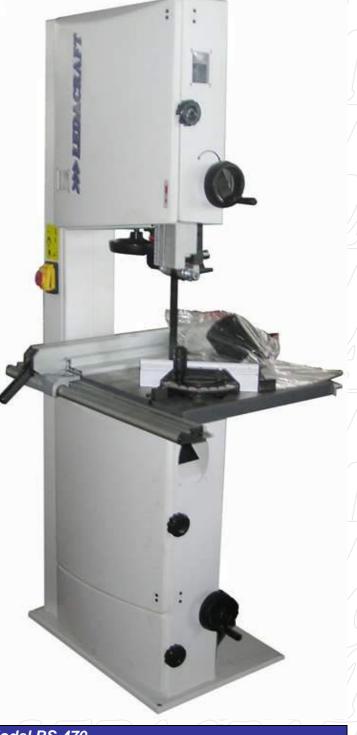

## 18" (450mm) BANDSAW

## **Specifications**

- 470mm (18.5") Cast alloy wheels with rubber on rims.
- Shp Single or three phase motor with push button switch.
- Top and bottom precision Italian style saw blade guides.
- Top saw guide assembly adjusted up and down by handwheel.
- Cast iron, ground finish work table tilts to 45°.
- Mitre gauge, rip fence and one saw blade provided.
- Aluminium precision rip fence with positive locking.
- Fabricated steel frame and body of machine European styling.
- Top and bottom front doors for easy blade changing.
- Dust extraction outlet on right side of machine.
- Safety guarding covers saw blade except where wood is cut.
- Blade width capacity from 6mm to 37mm for ripping.

|          | l echnical D                      | ata Model BS-470          |  |
|----------|-----------------------------------|---------------------------|--|
| 5/4/10/1 | Size of work table                | 630/mm x 480/mm           |  |
|          | Cutting capacity                  | 465 mm wide x 280 mm high |  |
|          | Machine nett weight               | 162 kgs                   |  |
|          | Overall size of machine packaging | 826 x 545 x 2070 mm       |  |
|          |                                   |                           |  |
|          |                                   | achinery.com.au           |  |